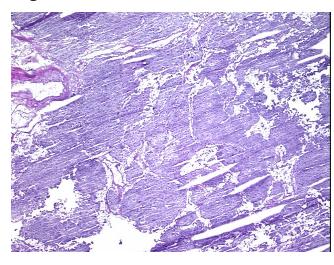

Tumor:

5%

95%

**Tumor Hypercellular** 

Stroma:

0%

0% **Necrosis:** 

**CASE Diagnosis (from** medical center path

report):

Pheochromocytoma

40 Age:

Gender: **Female** 

**Tumor Grade:** Not Reported Minimum Stage Not Reported

Grouping:

OriGene Technologies, Inc. 9620 Medical Center Drive, Ste 200

CN: techsupport@origene.cn

Rockville, MD 20850, US Phone: +1-888-267-4436 https://www.origene.com techsupport@origene.com EU: info-de@origene.com



T (Extent of Primary

Tumor):

Not Reported

N (Lymph node

Not Reported

metastasis):

M (Distant metastasis): Not Reported

**Storage:** Store frozen tissue sections at -80°C.

Stability: All frozen tissue sections are stable for 1 year from date of purchase if stored at -80°C

without repeated freeze/thaws.

## **Product images:**



4x Image



20x Image