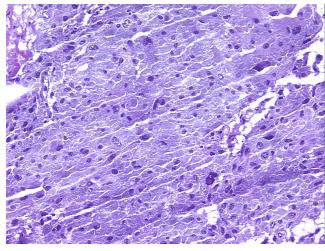

95%

**Tumor Hypercellular** 

Stroma:

0%

0% **Necrosis:** 

**CASE Diagnosis (from** medical center path

report):

Pheochromocytoma

40 Age:

Gender: **Female** 

**Tumor Grade:** Not Reported Minimum Stage Not Reported

Grouping:

OriGene Technologies, Inc. 9620 Medical Center Drive, Ste 200

CN: techsupport@origene.cn

Rockville, MD 20850, US Phone: +1-888-267-4436 https://www.origene.com techsupport@origene.com EU: info-de@origene.com



T (Extent of Primary

Tumor):

Not Reported

N (Lymph node

Not Reported

metastasis):

M (Distant metastasis): Not Reported

**Storage:** Store frozen tissue sections at -80°C.

Stability: All frozen tissue sections are stable for 1 year from date of purchase if stored at -80°C

without repeated freeze/thaws.

## **Product images:**



4x Image



20x Image