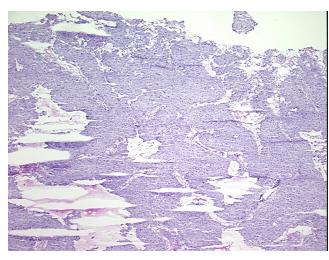

Normal: 0%

Lesional: 0% 95% Tumor:

Tumor Hypo/Acellular Stroma:

**Tumor Hypercellular** 

Stroma: **Necrosis:** 

0%

**CASE Diagnosis (from** 

medical center path

report):

40 Age:

Gender: **Female** 

**Tumor Grade:** Not Reported Minimum Stage Not Reported

Grouping:

9620 Medical Center Drive, Ste 200 Rockville, MD 20850, US Phone: +1-888-267-4436 https://www.origene.com techsupport@origene.com EU: info-de@origene.com CN: techsupport@origene.cn



T (Extent of Primary

Tumor):

Not Reported

N (Lymph node

Not Reported

metastasis):

M (Distant metastasis): Not Reported

**Storage:** Store frozen tissue sections at -80°C.

Stability: All frozen tissue sections are stable for 1 year from date of purchase if stored at -80°C

without repeated freeze/thaws.

## **Product images:**



4x Image



20x Image