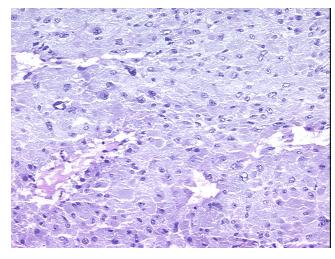

Lesional: 0% 95% Tumor:

Tumor Hypo/Acellular Stroma:

**Tumor Hypercellular** 

Stroma: **Necrosis:** 

0%

**CASE Diagnosis (from** 

medical center path

report):

40 Age:

Gender: **Female** 

**Tumor Grade:** Not Reported Minimum Stage Not Reported

Grouping:

9620 Medical Center Drive, Ste 200 Rockville, MD 20850, US Phone: +1-888-267-4436 https://www.origene.com techsupport@origene.com EU: info-de@origene.com CN: techsupport@origene.cn



T (Extent of Primary

Tumor):

Not Reported

N (Lymph node

Not Reported

metastasis):

M (Distant metastasis): Not Reported

**Storage:** Store frozen tissue sections at -80°C.

Stability: All frozen tissue sections are stable for 1 year from date of purchase if stored at -80°C

without repeated freeze/thaws.

## **Product images:**



4x Image



20x Image