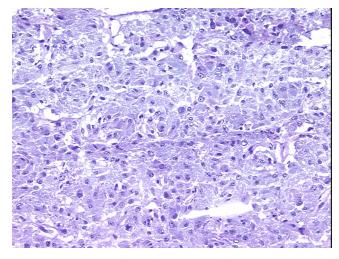

llular

Stroma:

Tumor Hypercellular 0%

Stroma:

Necrosis: 0%

CASE Diagnosis (from

medical center path

report):

Age:

40

2%

Gender: Female

Tumor Grade: Not Reported

Minimum Stage Not Reported

Grouping:

9620 Medical Center Drive, Ste 200 Rockville, MD 20850, US Phone: +1-888-267-4436 https://www.origene.com techsupport@origene.com EU: info-de@origene.com CN: techsupport@origene.cn



#### Frozen Tissue Sections, Adrenal gland - CS618420

T (Extent of Primary

Tumor):

Not Reported

N (Lymph node

Not Reported

metastasis):

M (Distant metastasis): Not Reported

**Storage:** Store frozen tissue sections at -80°C.

Stability: All frozen tissue sections are stable for 1 year from date of purchase if stored at -80°C

without repeated freeze/thaws.

# **Product images:**



4x Image



20x Image