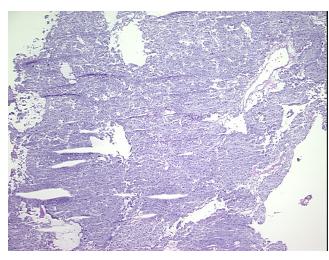

mor Hypo/Acellular

Stroma:

Tumor Hypercellular 0%

Stroma:

Necrosis: 0%

CASE Diagnosis (from

medical center path

report):

Age:

40

2%

Gender: Female

Tumor Grade: Not Reported

Minimum Stage Not Reported

Grouping:

9620 Medical Center Drive, Ste 200 Rockville, MD 20850, US Phone: +1-888-267-4436 https://www.origene.com techsupport@origene.com EU: info-de@origene.com CN: techsupport@origene.cn



#### Frozen Tissue Sections, Adrenal gland - CS618420

T (Extent of Primary

Tumor):

Not Reported

N (Lymph node

Not Reported

metastasis):

M (Distant metastasis): Not Reported

**Storage:** Store frozen tissue sections at -80°C.

Stability: All frozen tissue sections are stable for 1 year from date of purchase if stored at -80°C

without repeated freeze/thaws.

# **Product images:**



4x Image



20x Image