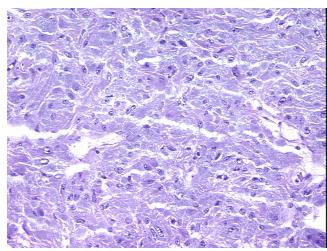

Stroma:

2%

Tumor Hypercellular

Stroma:

0%

Necrosis: 0%

CASE Diagnosis (from medical center path

report):

**Age:** 40

**Gender:** Female

Tumor Grade: Not Reported

Minimum Stage Not Reported

Grouping:

9620 Medical Center Drive, Ste 200 Rockville, MD 20850, US Phone: +1-888-267-4436 https://www.origene.com techsupport@origene.com EU: info-de@origene.com CN: techsupport@origene.cn



#### Frozen Tissue Sections, Adrenal gland - CS618419

T (Extent of Primary

Tumor):

Not Reported

N (Lymph node

Not Reported

metastasis):

M (Distant metastasis): Not Reported

**Storage:** Store frozen tissue sections at -80°C.

Stability: All frozen tissue sections are stable for 1 year from date of purchase if stored at -80°C

without repeated freeze/thaws.

# **Product images:**



4x Image



20x Image