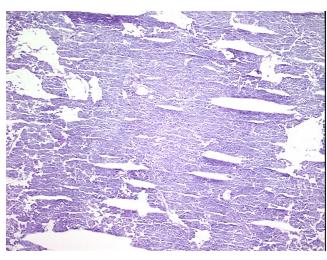

o/Acellular

Stroma:

2%

Tumor Hypercellular

Stroma:

0%

Necrosis: 0%

CASE Diagnosis (from medical center path

report):

**Age:** 40

**Gender:** Female

Tumor Grade: Not Reported

Minimum Stage Not Reported

Grouping:

9620 Medical Center Drive, Ste 200 Rockville, MD 20850, US Phone: +1-888-267-4436 https://www.origene.com techsupport@origene.com EU: info-de@origene.com CN: techsupport@origene.cn



#### Frozen Tissue Sections, Adrenal gland - CS618419

T (Extent of Primary

Tumor):

Not Reported

N (Lymph node

Not Reported

metastasis):

M (Distant metastasis): Not Reported

**Storage:** Store frozen tissue sections at -80°C.

Stability: All frozen tissue sections are stable for 1 year from date of purchase if stored at -80°C

without repeated freeze/thaws.

# **Product images:**



4x Image



20x Image