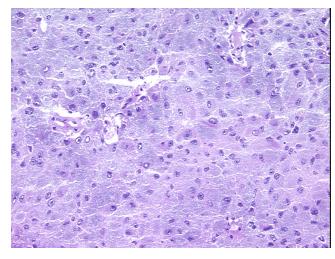

ional: 0%

95% Tumor:

Tumor Hypo/Acellular

Stroma:

**Tumor Hypercellular** 

Stroma:

0% **Necrosis:** 

**CASE Diagnosis (from** 

medical center path

report):

40 Age:

Gender: **Female** 

**Tumor Grade:** Not Reported Minimum Stage Not Reported

Grouping:

9620 Medical Center Drive, Ste 200 Rockville, MD 20850, US Phone: +1-888-267-4436 https://www.origene.com techsupport@origene.com EU: info-de@origene.com CN: techsupport@origene.cn





T (Extent of Primary

Tumor):

Not Reported

N (Lymph node

Not Reported

metastasis):

M (Distant metastasis): Not Reported

**Storage:** Store frozen tissue sections at -80°C.

Stability: All frozen tissue sections are stable for 1 year from date of purchase if stored at -80°C

without repeated freeze/thaws.

## **Product images:**



4x Image



20x Image