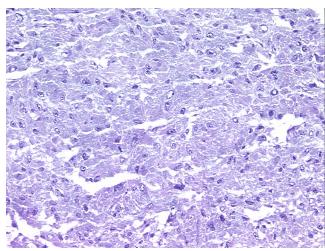

Appearance: T

Sample Diagnosis (from Pheo

Pathology Verification):

Pheochromocytoma

Normal: 0% Lesional: 0%

Tumor: 98%

Tumor Hypo/Acellular

Stroma:

Tumor Hypercellular 0%

Stroma:

Necrosis: 0%

CASE Diagnosis (from

medical center path

report):

Pheochromocytoma

2%

**Age:** 40

**Gender:** Female

Tumor Grade: Not Reported

Minimum Stage Not Reported

**Grouping:** 



**OriGene Technologies, Inc.** 9620 Medical Center Drive, Ste 200





T (Extent of Primary

Tumor):

Not Reported

N (Lymph node

Not Reported

metastasis):

Not Reported M (Distant metastasis):

Store frozen tissue sections at -80°C. Storage:

Stability: All frozen tissue sections are stable for 1 year from date of purchase if stored at -80°C

without repeated freeze/thaws.

## **Product images:**



4x Image



20x Image