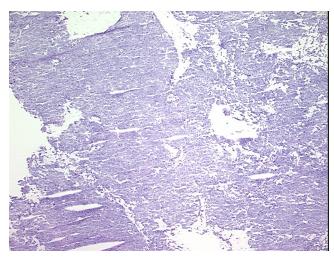

enal gland

Appearance: T

Sample Diagnosis (from Pheo

Pathology Verification):

Pheochromocytoma

Normal: 0% Lesional: 0%

Tumor: 98%

Tumor Hypo/Acellular

Stroma:

Tumor Hypercellular 0%

Stroma:

Necrosis: 0%

CASE Diagnosis (from

medical center path

report):

Pheochromocytoma

2%

**Age:** 40

**Gender:** Female

Tumor Grade: Not Reported

Minimum Stage Not Reported

**Grouping:** 



**OriGene Technologies, Inc.** 9620 Medical Center Drive, Ste 200





T (Extent of Primary

Tumor):

Not Reported

N (Lymph node

Not Reported

metastasis):

Not Reported M (Distant metastasis):

Store frozen tissue sections at -80°C. Storage:

Stability: All frozen tissue sections are stable for 1 year from date of purchase if stored at -80°C

without repeated freeze/thaws.

## **Product images:**



4x Image



20x Image