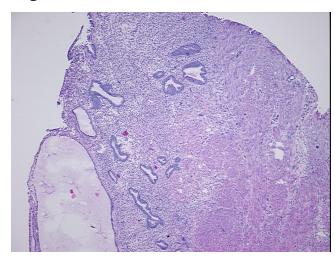

rom H&E review:

CASE Diagnosis (from medical center path

report):

Carcinosarcoma of endometrium

5% glands, 10% endometrial stroma, 85% myometrium

**Age:** 80

**Gender:** Female

**Tumor Grade:** FIGO G3: Poorly differentiated



**OriGene Technologies, Inc.** 9620 Medical Center Drive, Ste 200

CN: techsupport@origene.cn

Rockville, MD 20850, US Phone: +1-888-267-4436 https://www.origene.com techsupport@origene.com EU: info-de@origene.com



Minimum Stage Grouping:

ΙB

T (Extent of Primary

Tumor):

N (Lymph node

NX

T<sub>1</sub>b

metastasis):

M (Distant metastasis): MX

**Storage:** Store frozen tissue sections at -80°C.

Stability: All frozen tissue sections are stable for 1 year from date of purchase if stored at -80°C

without repeated freeze/thaws.

## **Product images:**



4x Image



20x Image