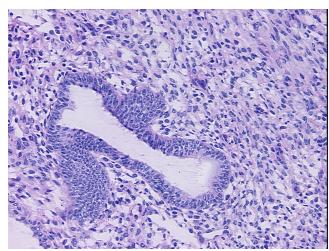

ew:

CASE Diagnosis (from medical center path

report):

Carcinosarcoma of endometrium

5% glands, 10% endometrial stroma, 85% myometrium

**Age:** 80

**Gender:** Female

**Tumor Grade:** FIGO G3: Poorly differentiated



**OriGene Technologies, Inc.** 9620 Medical Center Drive, Ste 200

CN: techsupport@origene.cn

Rockville, MD 20850, US Phone: +1-888-267-4436 https://www.origene.com techsupport@origene.com EU: info-de@origene.com



Minimum Stage Grouping:

ΙB

T (Extent of Primary

Tumor):

N (Lymph node

NX

T<sub>1</sub>b

metastasis):

M (Distant metastasis): MX

**Storage:** Store frozen tissue sections at -80°C.

Stability: All frozen tissue sections are stable for 1 year from date of purchase if stored at -80°C

without repeated freeze/thaws.

## **Product images:**



4x Image



20x Image