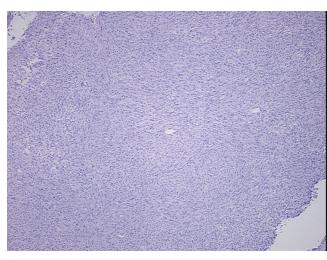

## **Product data:**

**Product Type: Frozen Sections** 

**Disease State:** Cancer **Diagnosis Category:** Sarcoma Tissue: Uterus

Frozen Sample ID: FR000166B7 Case ID: CU0000005318

Tissue of Origin: Uterus Site of Finding: Uterus

Т Appearance:

Sample Diagnosis (from Pathology Verification):

Carcinosarcoma of endometrium

Normal: 0% Lesional: 0% 95% Tumor: 0%

Tumor Hypo/Acellular

Stroma:

**Tumor Hypercellular** 2%

Stroma:

3% **Necrosis:** 

**CASE Diagnosis (from** medical center path

report):

Carcinosarcoma of endometrium

80 Age:

Gender: **Female** 

**Tumor Grade:** FIGO G3: Poorly differentiated ΙB

Minimum Stage

## **Product images:**

4x Image

20x Image