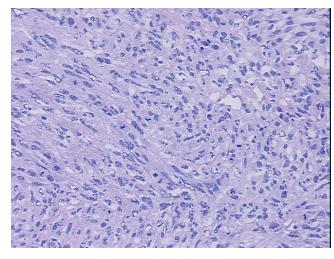

## **Product data:**

**Product Type: Frozen Sections** 

**Disease State:** Cancer **Diagnosis Category:** Sarcoma Tissue: Uterus

Frozen Sample ID: FR000166B7 Case ID: CU0000005318

Tissue of Origin: Uterus Site of Finding: Uterus

Т Appearance:

Sample Diagnosis (from Pathology Verification):

Carcinosarcoma of endometrium

Normal: 0% Lesional: 0% 95% Tumor: 0%

Tumor Hypo/Acellular

Stroma:

**Tumor Hypercellular** 2%

Stroma:

3% **Necrosis:** 

**CASE Diagnosis (from** medical center path

report):

Carcinosarcoma of endometrium

80 Age:

Gender: **Female** 

**Tumor Grade:** FIGO G3: Poorly differentiated ΙB

Minimum Stage

## **Product images:**

4x Image

20x Image