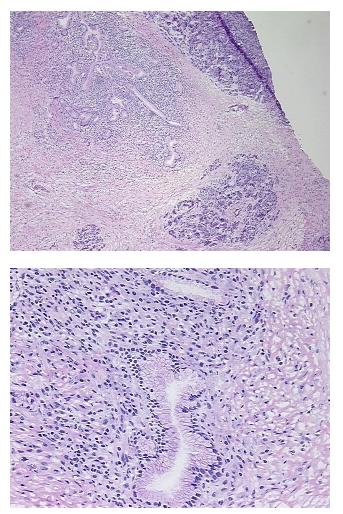

| Product Type:                                           | Frozen Sections                              |
|---------------------------------------------------------|----------------------------------------------|
| Disease State:                                          | Other Disease                                |
| Diagnosis Category:                                     | Pancreatitis                                 |
| Tissue:                                                 | Pancreas                                     |
| Frozen Sample ID:                                       | FR00016507                                   |
| Case ID:                                                | CU000005316                                  |
| Tissue of Origin:                                       | Pancreas                                     |
| Site of Finding:                                        | Pancreas                                     |
| Appearance:                                             | L                                            |
| Sample Diagnosis (from<br>Pathology Verification):      | Pancreatitis, chronic                        |
| Normal:                                                 | 0%                                           |
| Lesional:                                               | 100%                                         |
| Tumor:                                                  | 0%                                           |
| Tumor Hypo/Acellular<br>Stroma:                         | 0%                                           |
| Tumor Hypercellular<br>Stroma:                          | 0%                                           |
| Necrosis:                                               | 0%                                           |
| Pathology Verification<br>notes from H&E review:        | No normal architecture in lesional component |
|                                                         |                                              |
| CASE Diagnosis (from<br>medical center path<br>report): | Pancreatitis, chronic                        |
| medical center path                                     | Pancreatitis, chronic<br>37                  |
| medical center path<br>report):                         |                                              |

## **Product images:**

4x Image

20x Image

This product is to be used for laboratory only. Not for diagnostic or therapeutic use. ©2022 OriGene Technologies, Inc., 9620 Medical Center Drive, Ste 200, Rockville, MD 20850, US