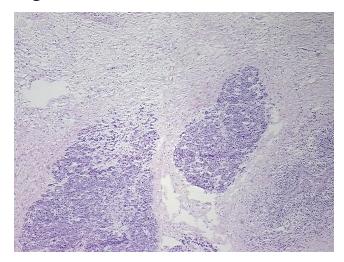

## **Product images:**

4x Image

20x Image

Appearance:

Sample Diagnosis (from Pathology Verification):

Pancreatitis, chronic

0%

0% Normal: Lesional: 100%

0% Tumor:

Tumor Hypo/Acellular

Stroma:

No normal architecture in lesional component

Stability:

All frozen tissue sections are stable for 1 year from date of purchase if stored at -80°C without repeated freeze/thaws.