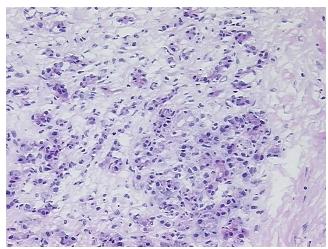

## **Product images:**

4x Image

20x Image

Appearance:

Sample Diagnosis (from Pathology Verification):

Pancreatitis, chronic

0%

0% Normal: Lesional: 100%

0% Tumor:

Tumor Hypo/Acellular

Stroma:

No normal architecture in lesional component

Stability:

All frozen tissue sections are stable for 1 year from date of purchase if stored at -80°C without repeated freeze/thaws.