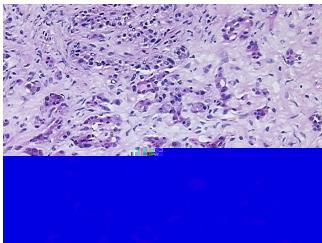

## **Product images:**

4x Image

20x Image

Appearance:

Sample Diagnosis (from Pathology Verification):

Pancreatitis, chronic

Pancreatitis, chronic

0% Normal: Lesional: 100% 0% Tumor:

Tumor Hypo/Acellular

Stroma:

0%

**Tumor Hypercellular** 

Stroma:

Gender:

0%

**Necrosis:** 

**Pathology Verification** 

notes from H&E review:

No normal architecture in lesional component