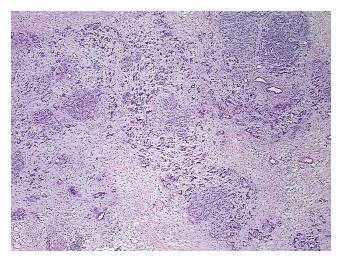

## **Product images:**

4x Image

20x Image

Appearance:

Sample Diagnosis (from Pathology Verification):

Pancreatitis, chronic

Pancreatitis, chronic

0% Normal: Lesional: 100% 0% Tumor:

Tumor Hypo/Acellular

Stroma:

0%

**Tumor Hypercellular** 

Stroma:

Gender:

0%

**Necrosis:** 

**Pathology Verification** 

notes from H&E review:

No normal architecture in lesional component