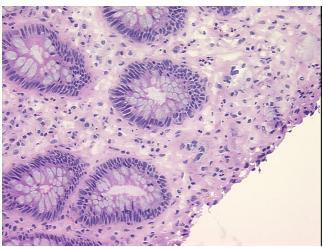

## **Product images:**

4x Image

20x Image

Appearance:

Sample Diagnosis (from Pathology Verification):

Colitis, ulcerative, chronic inactive

 Normal:
 0%

 Lesional:
 100%

 Tumor:
 0%

Tumor Hypo/Acellular

Stroma:

0%

Tumor Hypercellular

Stroma:

0%

Necrosis: 09

Pathology Verification 25% mucosa, 75% submucosa and muscularis; Colon with chronic quiescent colitis; no

notes from H&E review: granuloma seen

CASE Diagnosis (from medical center path