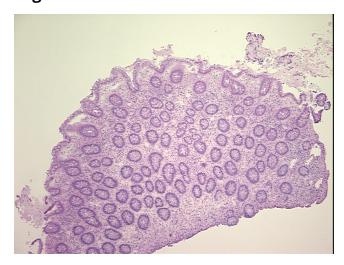

## **Product images:**

4x Image

20x Image

Appearance:

Sample Diagnosis (from Pathology Verification):

Colitis, ulcerative, chronic inactive

 Normal:
 0%

 Lesional:
 100%

 Tumor:
 0%

Tumor Hypo/Acellular

Stroma:

0%

Tumor Hypercellular

Stroma:

0%

Necrosis: 09

Pathology Verification 25% mucosa, 75% submucosa and muscularis; Colon with chronic quiescent colitis; no

notes from H&E review: granuloma seen

CASE Diagnosis (from medical center path