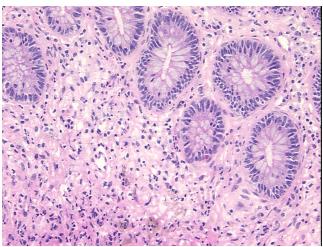

umor: 0%

Tumor Hypo/Acellular Stroma:

**Tumor Hypercellular** 0%

Stroma:

**Necrosis:** 

**Pathology Verification** 50% mucosa, 50% submucosa and muscularis; Colon with chronic quiescent colitis; no

notes from H&E review: granuloma seen

**CASE Diagnosis (from** medical center path

report):

Colitis, ulcerative, chronic active

57 Age:

Gender: **Female** 

Store frozen tissue sections at -80°C. Storage:



OriGene Technologies, Inc. 9620 Medical Center Drive, Ste 200

CN: techsupport@origene.cn

Rockville, MD 20850, US Phone: +1-888-267-4436 https://www.origene.com techsupport@origene.com EU: info-de@origene.com



Stability:

All frozen tissue sections are stable for 1 year from date of purchase if stored at -80°C without repeated freeze/thaws.

## **Product images:**



4x Image



20x Image