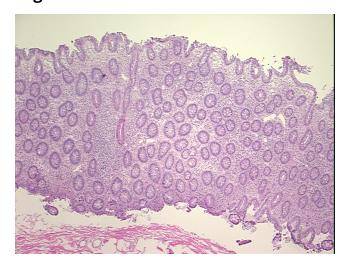

l: 100% 0% Tumor: 0%

Tumor Hypo/Acellular Stroma:

**Tumor Hypercellular** 0%

Stroma:

**Necrosis:** 

**Pathology Verification** 50% mucosa, 50% submucosa and muscularis; Colon with chronic quiescent colitis; no

notes from H&E review: granuloma seen

**CASE Diagnosis (from** medical center path

report):

Colitis, ulcerative, chronic active

57 Age:

Gender: **Female** 

Store frozen tissue sections at -80°C. Storage:



OriGene Technologies, Inc. 9620 Medical Center Drive, Ste 200

CN: techsupport@origene.cn

Rockville, MD 20850, US Phone: +1-888-267-4436 https://www.origene.com techsupport@origene.com EU: info-de@origene.com



Stability:

All frozen tissue sections are stable for 1 year from date of purchase if stored at -80°C without repeated freeze/thaws.

## **Product images:**



4x Image



20x Image