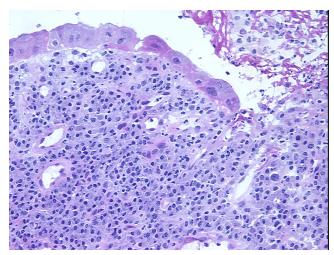

lcerative, chronic active

0% Normal: Lesional: 100%

0% Tumor: 0%

Tumor Hypo/Acellular

Stroma:

**Tumor Hypercellular** 0%

Stroma:

**Necrosis:** 

**Pathology Verification** 

notes from H&E review:

**CASE Diagnosis (from** medical center path

report):

Colitis, ulcerative, chronic active

60% mucosa, 10% submucosa, 30% muscle

57 Age:

Gender: **Female** 

Store frozen tissue sections at -80°C. Storage:

OriGene Technologies, Inc.

9620 Medical Center Drive, Ste 200 Rockville, MD 20850, US Phone: +1-888-267-4436 https://www.origene.com techsupport@origene.com EU: info-de@origene.com CN: techsupport@origene.cn





Stability:

All frozen tissue sections are stable for 1 year from date of purchase if stored at -80°C without repeated freeze/thaws.

## **Product images:**



4x Image



20x Image