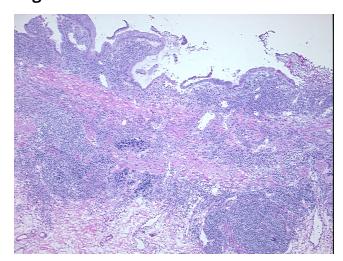

Colitis, ulcerative, chronic active

0% Normal: Lesional: 100%

0% Tumor: 0%

Tumor Hypo/Acellular

Stroma:

**Tumor Hypercellular** 0%

Stroma:

**Necrosis:** 

**Pathology Verification** 

notes from H&E review:

**CASE Diagnosis (from** medical center path

report):

Colitis, ulcerative, chronic active

60% mucosa, 10% submucosa, 30% muscle

57 Age:

Gender: **Female** 

Store frozen tissue sections at -80°C. Storage:

OriGene Technologies, Inc.

9620 Medical Center Drive, Ste 200 Rockville, MD 20850, US Phone: +1-888-267-4436 https://www.origene.com techsupport@origene.com EU: info-de@origene.com CN: techsupport@origene.cn





Stability:

All frozen tissue sections are stable for 1 year from date of purchase if stored at -80°C without repeated freeze/thaws.

## **Product images:**



4x Image



20x Image