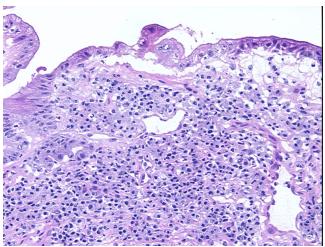

## **Product images:**

4x Image

20x Image

Tissue of Origin: Colon Site of Finding: Colon

Appearance:

Sample Diagnosis (from Pathology Verification):

Colitis, ulcerative, chronic

0% Normal:

Lesional: 100%

0% Tumor:

Tumor Hypo/Acellular

60% mucosa and submucosa, 40% muscularis; chronic colitis

**CASE Diagnosis (from** medical center path

report):

Colitis, ulcerative, chronic active

57 Age:

Gender: **Female** 

Store frozen tissue sections at -80°C. Storage: