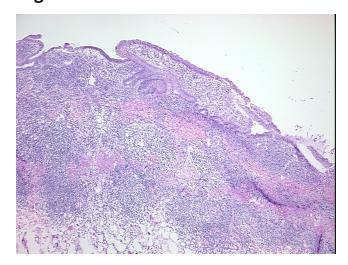

## **Product images:**

4x Image

20x Image

Tissue of Origin: Colon Site of Finding: Colon

Appearance:

Sample Diagnosis (from Pathology Verification):

Colitis, ulcerative, chronic

0% Normal:

Lesional: 100%

0% Tumor:

Tumor Hypo/Acellular

60% mucosa and submucosa, 40% muscularis; chronic colitis

**CASE Diagnosis (from** medical center path

report):

Colitis, ulcerative, chronic active

57 Age:

Gender: **Female** 

Store frozen tissue sections at -80°C. Storage: