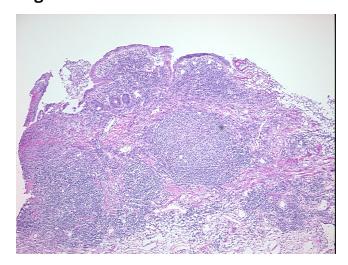

## **Product images:**

4x Image

20x Image

0%

Tumor Hypercellular Stroma:

Necrosis:

\_\_\_

Pathology Verification notes from H&E review:

65% mucosa and submucosa, 35% muscularis; Chronic colitis with prominent secondary

riew: lymphoid follicles

CASE Diagnosis (from medical center path