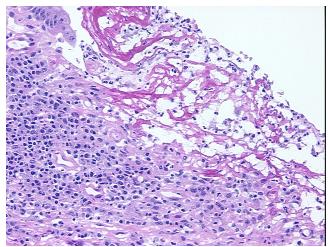

## **Product images:**

4x Image

20x Image

0%

Tumor Hypercellular Stroma:

Necrosis:

\_\_\_

Pathology Verification notes from H&E review:

65% mucosa and submucosa, 35% muscularis; Chronic colitis with prominent secondary

riew: lymphoid follicles

CASE Diagnosis (from medical center path