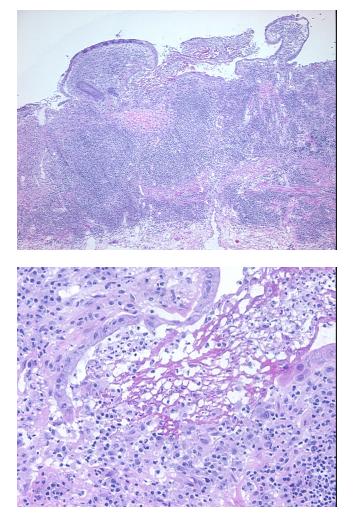

| Product Type:                                           | Frozen Sections                                           |
|---------------------------------------------------------|-----------------------------------------------------------|
| Disease State:                                          | Other Disease                                             |
| Diagnosis Category:                                     | Inflammatory Bowel Disease (IBD)                          |
| Tissue:                                                 | Rectum                                                    |
| Frozen Sample ID:                                       | FR00016536                                                |
| Case ID:                                                | CU000005309                                               |
| Tissue of Origin:                                       | Rectum                                                    |
| Site of Finding:                                        | Rectum                                                    |
| Appearance:                                             | L                                                         |
| Sample Diagnosis (from<br>Pathology Verification):      | Colitis, ulcerative, chronic                              |
| Normal:                                                 | 0%                                                        |
| Lesional:                                               | 100%                                                      |
| Tumor:                                                  | 0%                                                        |
| Tumor Hypo/Acellular<br>Stroma:                         | 0%                                                        |
| Tumor Hypercellular<br>Stroma:                          | 0%                                                        |
| Necrosis:                                               | 0%                                                        |
| Pathology Verification<br>notes from H&E review:        | 60% mucosa and submucosa, 40% muscularis; Chronic colitis |
| CASE Diagnosis (from<br>medical center path<br>report): | Colitis, ulcerative, chronic active                       |
| Age:                                                    | 57                                                        |
| Gender:                                                 | Female                                                    |
| Storage:                                                | Store frozen tissue sections at -80°C.                    |
|                                                         |                                                           |

## **Product images:**

4x Image

20x Image

This product is to be used for laboratory only. Not for diagnostic or therapeutic use. ©2022 OriGene Technologies, Inc., 9620 Medical Center Drive, Ste 200, Rockville, MD 20850, US