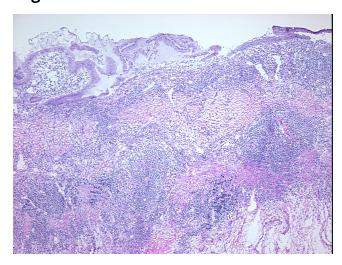

is, ulcerative, chronic

Normal: 0% Lesional: 100%

Tumor: 0%

Tumor Hypo/Acellular

Stroma:

Tumor Hypercellular 0%

Stroma:

Necrosis: 09

Pathology Verification

notes from H&E review:

CASE Diagnosis (from medical center path

report):

Colitis, ulcerative, chronic active

80% mucosa and submucosa, 20% muscularis; Chronic colitis

**Age:** 57

**Gender:** Female

**Storage:** Store frozen tissue sections at -80°C.



**OriGene Technologies, Inc.** 9620 Medical Center Drive, Ste 200

CN: techsupport@origene.cn

Rockville, MD 20850, US Phone: +1-888-267-4436 https://www.origene.com techsupport@origene.com EU: info-de@origene.com



Stability:

All frozen tissue sections are stable for 1 year from date of purchase if stored at -80°C without repeated freeze/thaws.

## **Product images:**



4x Image



20x Image