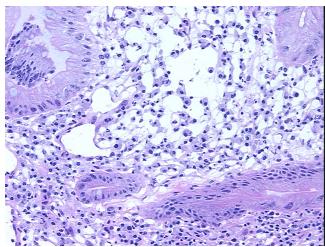

ve, chronic

Normal: 0% Lesional: 100%

Tumor: 0%

Tumor Hypo/Acellular

Stroma:

Tumor Hypercellular 0%

Stroma:

Necrosis: 09

Pathology Verification

notes from H&E review:

CASE Diagnosis (from medical center path

report):

Colitis, ulcerative, chronic active

80% mucosa and submucosa, 20% muscularis; Chronic colitis

**Age:** 57

**Gender:** Female

**Storage:** Store frozen tissue sections at -80°C.



**OriGene Technologies, Inc.** 9620 Medical Center Drive, Ste 200

CN: techsupport@origene.cn

Rockville, MD 20850, US Phone: +1-888-267-4436 https://www.origene.com techsupport@origene.com EU: info-de@origene.com



Stability:

All frozen tissue sections are stable for 1 year from date of purchase if stored at -80°C without repeated freeze/thaws.

## **Product images:**



4x Image



20x Image