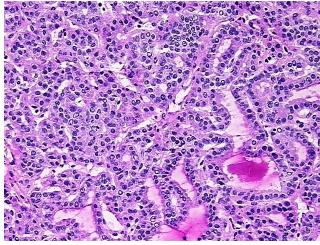

**Tumor Hypercellular** 

Stroma:

0%

28

**Necrosis:** 

0%

**CASE Diagnosis (from** 

medical center path

report):

Carcinoma of thyroid, papillary, follicular variant

Age:

**Female** Gender:

**Tumor Grade:** Not Reported

Minimum Stage Ī

Grouping:



OriGene Technologies, Inc. 9620 Medical Center Drive, Ste 200

CN: techsupport@origene.cn

Rockville, MD 20850, US Phone: +1-888-267-4436 https://www.origene.com techsupport@origene.com EU: info-de@origene.com



T (Extent of Primary

Tumor):

pN0

pT3

N (Lymph node metastasis):

•

M (Distant metastasis): pMX

**Storage:** Store frozen tissue sections at -80°C.

Stability: All frozen tissue sections are stable for 1 year from date of purchase if stored at -80°C

without repeated freeze/thaws.

## **Product images:**



4x Image



20x Image