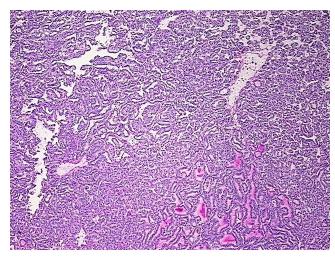

Stroma:

2%

**Tumor Hypercellular** 

Stroma:

0%

28

**Necrosis:** 

0%

**CASE Diagnosis (from** 

medical center path

report):

Carcinoma of thyroid, papillary, follicular variant

Age:

**Female** Gender:

**Tumor Grade:** Not Reported

Minimum Stage Ī

Grouping:



OriGene Technologies, Inc. 9620 Medical Center Drive, Ste 200

CN: techsupport@origene.cn

Rockville, MD 20850, US Phone: +1-888-267-4436 https://www.origene.com techsupport@origene.com EU: info-de@origene.com



T (Extent of Primary

Tumor):

pN0

pT3

N (Lymph node metastasis):

•

M (Distant metastasis): pMX

**Storage:** Store frozen tissue sections at -80°C.

Stability: All frozen tissue sections are stable for 1 year from date of purchase if stored at -80°C

without repeated freeze/thaws.

## **Product images:**



4x Image



20x Image