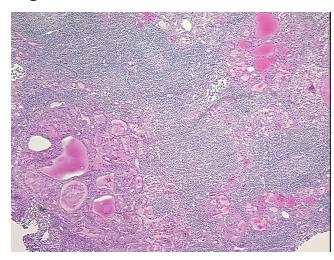

(from** medical center path

report):

Carcinoma of thyroid, papillary, follicular variant

Extensive lymphoid tissue infiltration consistent with Hashimotos thyroiditis

31 Age:

Gender: **Female** 

**Tumor Grade:** AJCC GX: Grade cannot be assessed



OriGene Technologies, Inc. 9620 Medical Center Drive, Ste 200

CN: techsupport@origene.cn

Rockville, MD 20850, US Phone: +1-888-267-4436 https://www.origene.com techsupport@origene.com EU: info-de@origene.com



Minimum Stage Grouping:

T (Extent of Primary

Tumor):

N (Lymph node N0

metastasis):

M (Distant metastasis): MX

**Storage:** Store frozen tissue sections at -80°C.

T2

Stability: All frozen tissue sections are stable for 1 year from date of purchase if stored at -80°C

without repeated freeze/thaws.

## **Product images:**



4x Image



20x Image