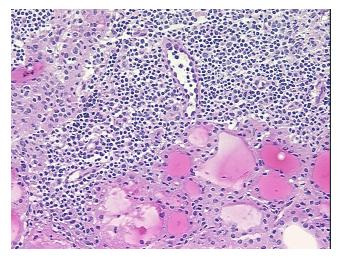

ical center path

report):

Carcinoma of thyroid, papillary, follicular variant

Extensive lymphoid tissue infiltration consistent with Hashimotos thyroiditis

31 Age:

Gender: **Female** 

**Tumor Grade:** AJCC GX: Grade cannot be assessed



OriGene Technologies, Inc. 9620 Medical Center Drive, Ste 200

CN: techsupport@origene.cn

Rockville, MD 20850, US Phone: +1-888-267-4436 https://www.origene.com techsupport@origene.com EU: info-de@origene.com



Minimum Stage Grouping:

T (Extent of Primary

Tumor):

N (Lymph node N0

metastasis):

M (Distant metastasis): MX

**Storage:** Store frozen tissue sections at -80°C.

T2

Stability: All frozen tissue sections are stable for 1 year from date of purchase if stored at -80°C

without repeated freeze/thaws.

## **Product images:**



4x Image



20x Image