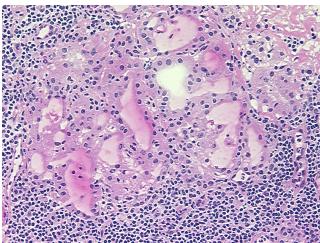

ical center path

report):

Carcinoma of thyroid, papillary, follicular variant

Extensive lymphoid tissue infiltration consistent with Hashimotos thyroiditis

31 Age:

Gender: **Female** 

**Tumor Grade:** AJCC GX: Grade cannot be assessed



OriGene Technologies, Inc. 9620 Medical Center Drive, Ste 200

CN: techsupport@origene.cn

Rockville, MD 20850, US Phone: +1-888-267-4436 https://www.origene.com techsupport@origene.com EU: info-de@origene.com



Minimum Stage Grouping:

T (Extent of Primary

Tumor):

N (Lymph node N0

metastasis):

M (Distant metastasis): MX

**Storage:** Store frozen tissue sections at -80°C.

T2

Stability: All frozen tissue sections are stable for 1 year from date of purchase if stored at -80°C

without repeated freeze/thaws.

## **Product images:**



4x Image



20x Image