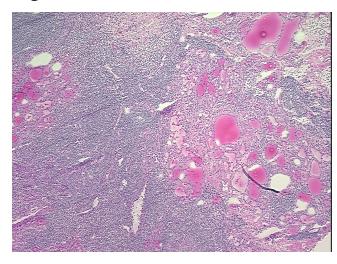

(from** medical center path

report):

Carcinoma of thyroid, papillary, follicular variant

Extensive lymphoid tissue infiltration consistent with Hashimotos thyroiditis

31 Age:

Gender: **Female** 

**Tumor Grade:** AJCC GX: Grade cannot be assessed



OriGene Technologies, Inc. 9620 Medical Center Drive, Ste 200

CN: techsupport@origene.cn

Rockville, MD 20850, US Phone: +1-888-267-4436 https://www.origene.com techsupport@origene.com EU: info-de@origene.com



Minimum Stage Grouping:

T (Extent of Primary

Tumor):

N (Lymph node N0

metastasis):

M (Distant metastasis): MX

**Storage:** Store frozen tissue sections at -80°C.

T2

Stability: All frozen tissue sections are stable for 1 year from date of purchase if stored at -80°C

without repeated freeze/thaws.

## **Product images:**



4x Image



20x Image