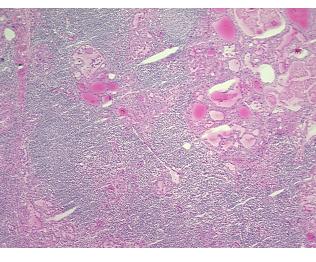

## Product images:

4x Image

20x Image

This product is to be used for laboratory only. Not for diagnostic or therapeutic use. ©2022 OriGene Technologies, Inc., 9620 Medical Center Drive, Ste 200, Rockville, MD 20850, US

| Product Type:                                           | Frozen Sections                                                               |
|---------------------------------------------------------|-------------------------------------------------------------------------------|
| Disease State:                                          | Other Disease                                                                 |
| Diagnosis Category:                                     | Thyroiditis                                                                   |
| Tissue:                                                 | Thyroid gland                                                                 |
| Frozen Sample ID:                                       | FR000165CD                                                                    |
| Case ID:                                                | CU000005300                                                                   |
| Tissue of Origin:                                       | Thyroid gland                                                                 |
| Site of Finding:                                        | Thyroid gland                                                                 |
| Appearance:                                             | L                                                                             |
| Sample Diagnosis (from<br>Pathology Verification):      | Thyroiditis, Hashimotos                                                       |
| Normal:                                                 | 0%                                                                            |
| Lesional:                                               | 100%                                                                          |
| Tumor:                                                  | 0%                                                                            |
| Tumor Hypo/Acellular<br>Stroma:                         | 0%                                                                            |
| Tumor Hypercellular<br>Stroma:                          | 0%                                                                            |
| Necrosis:                                               | 0%                                                                            |
| Pathology Verification<br>notes from H&E review:        | Extensive lymphoid tissue infiltration consistent with Hashimotos thyroiditis |
| CASE Diagnosis (from<br>medical center path<br>report): | Carcinoma of thyroid, papillary, follicular variant                           |
| Age:                                                    | 31                                                                            |
| Gender:                                                 | Female                                                                        |
| Tumor Grade:                                            | AJCC GX: Grade cannot be assessed                                             |
|                                                         |                                                                               |