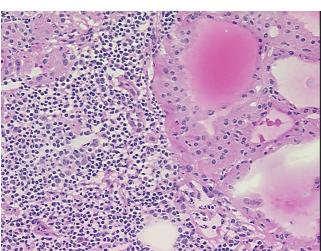

## Product images:

4x Image

20x Image

This product is to be used for laboratory only. Not for diagnostic or therapeutic use. ©2022 OriGene Technologies, Inc., 9620 Medical Center Drive, Ste 200, Rockville, MD 20850, US

| Product Type:                                           | Frozen Sections                                                               |
|---------------------------------------------------------|-------------------------------------------------------------------------------|
| Disease State:                                          | Other Disease                                                                 |
| Diagnosis Category:                                     | Thyroiditis                                                                   |
| Tissue:                                                 | Thyroid gland                                                                 |
| Frozen Sample ID:                                       | FR000165CD                                                                    |
| Case ID:                                                | CU000005300                                                                   |
| Tissue of Origin:                                       | Thyroid gland                                                                 |
| Site of Finding:                                        | Thyroid gland                                                                 |
| Appearance:                                             | L                                                                             |
| Sample Diagnosis (from<br>Pathology Verification):      | Thyroiditis, Hashimotos                                                       |
| Normal:                                                 | 0%                                                                            |
| Lesional:                                               | 100%                                                                          |
| Tumor:                                                  | 0%                                                                            |
| Tumor Hypo/Acellular<br>Stroma:                         | 0%                                                                            |
| Tumor Hypercellular<br>Stroma:                          | 0%                                                                            |
| Necrosis:                                               | 0%                                                                            |
| Pathology Verification<br>notes from H&E review:        | Extensive lymphoid tissue infiltration consistent with Hashimotos thyroiditis |
| CASE Diagnosis (from<br>medical center path<br>report): | Carcinoma of thyroid, papillary, follicular variant                           |
| Age:                                                    | 31                                                                            |
| Gender:                                                 | Female                                                                        |
| Tumor Grade:                                            | AJCC GX: Grade cannot be assessed                                             |
|                                                         |                                                                               |