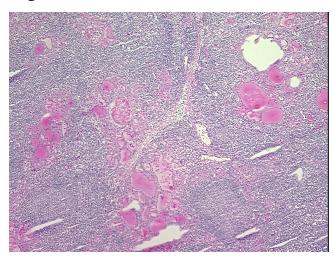

(from** medical center path

report):

Carcinoma of thyroid, papillary, follicular variant

Extensive lymphoid tissue infiltration consistent with Hashimotos thyroiditis

31 Age:

Gender: **Female** 

**Tumor Grade:** AJCC GX: Grade cannot be assessed



OriGene Technologies, Inc. 9620 Medical Center Drive, Ste 200

CN: techsupport@origene.cn

Rockville, MD 20850, US Phone: +1-888-267-4436 https://www.origene.com techsupport@origene.com EU: info-de@origene.com



Minimum Stage Grouping:

T (Extent of Primary

Tumor):

N (Lymph node N0

metastasis):

M (Distant metastasis): MX

**Storage:** Store frozen tissue sections at -80°C.

T2

Stability: All frozen tissue sections are stable for 1 year from date of purchase if stored at -80°C

without repeated freeze/thaws.

## **Product images:**



4x Image



20x Image