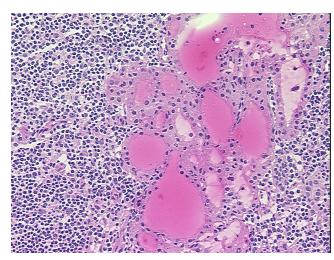

ical center path

report):

Carcinoma of thyroid, papillary, follicular variant

Extensive lymphoid tissue infiltration consistent with Hashimotos thyroiditis

31 Age:

Gender: **Female** 

**Tumor Grade:** AJCC GX: Grade cannot be assessed



OriGene Technologies, Inc. 9620 Medical Center Drive, Ste 200

CN: techsupport@origene.cn

Rockville, MD 20850, US Phone: +1-888-267-4436 https://www.origene.com techsupport@origene.com EU: info-de@origene.com



Minimum Stage Grouping:

T (Extent of Primary

Tumor):

N (Lymph node N0

metastasis):

M (Distant metastasis): MX

**Storage:** Store frozen tissue sections at -80°C.

T2

Stability: All frozen tissue sections are stable for 1 year from date of purchase if stored at -80°C

without repeated freeze/thaws.

## **Product images:**



4x Image



20x Image