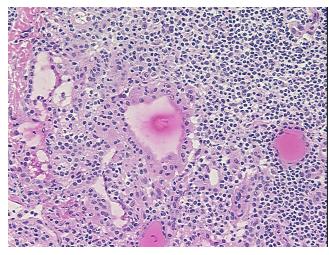

iltration consistent with Hashimotos thyroiditis

**CASE Diagnosis (from** medical center path

report):

Carcinoma of thyroid, papillary, follicular variant

31 Age:

Gender: **Female** 

**Tumor Grade:** AJCC GX: Grade cannot be assessed



OriGene Technologies, Inc. 9620 Medical Center Drive, Ste 200

CN: techsupport@origene.cn

Rockville, MD 20850, US Phone: +1-888-267-4436 https://www.origene.com techsupport@origene.com EU: info-de@origene.com



Minimum Stage Grouping:

T (Extent of Primary

Tumor):

N (Lymph node

metastasis):

M (Distant metastasis): MX

**Storage:** Store frozen tissue sections at -80°C.

T2

N0

Stability: All frozen tissue sections are stable for 1 year from date of purchase if stored at -80°C

without repeated freeze/thaws.

## **Product images:**



4x Image



20x Image