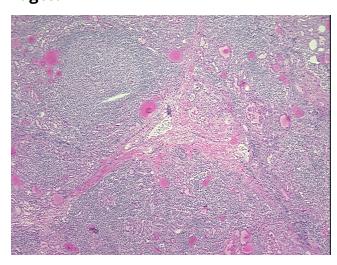

d tissue infiltration consistent with Hashimotos thyroiditis

**CASE Diagnosis (from** medical center path

report):

Carcinoma of thyroid, papillary, follicular variant

31 Age:

Gender: **Female** 

**Tumor Grade:** AJCC GX: Grade cannot be assessed



OriGene Technologies, Inc. 9620 Medical Center Drive, Ste 200

CN: techsupport@origene.cn

Rockville, MD 20850, US Phone: +1-888-267-4436 https://www.origene.com techsupport@origene.com EU: info-de@origene.com



Minimum Stage Grouping:

T (Extent of Primary

Tumor):

N (Lymph node

metastasis):

M (Distant metastasis): MX

**Storage:** Store frozen tissue sections at -80°C.

T2

N0

Stability: All frozen tissue sections are stable for 1 year from date of purchase if stored at -80°C

without repeated freeze/thaws.

## **Product images:**



4x Image



20x Image