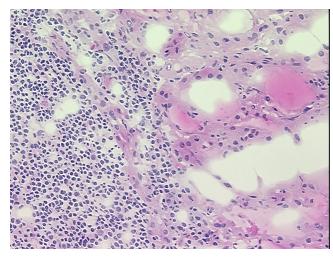

nter path

report):

Carcinoma of thyroid, papillary, follicular variant

Extensive lymphoid tissue infiltration consistent with Hashimotos thyroiditis

**Age:** 31

**Gender:** Female

**Tumor Grade:** AJCC GX: Grade cannot be assessed



**OriGene Technologies, Inc.** 9620 Medical Center Drive, Ste 200

CN: techsupport@origene.cn

Rockville, MD 20850, US Phone: +1-888-267-4436 https://www.origene.com techsupport@origene.com EU: info-de@origene.com



Minimum Stage Grouping:

T (Extent of Primary

Tumor):

N (Lymph node N0

metastasis):

M (Distant metastasis): MX

**Storage:** Store frozen tissue sections at -80°C.

T2

Stability: All frozen tissue sections are stable for 1 year from date of purchase if stored at -80°C

without repeated freeze/thaws.

## **Product images:**



4x Image



20x Image