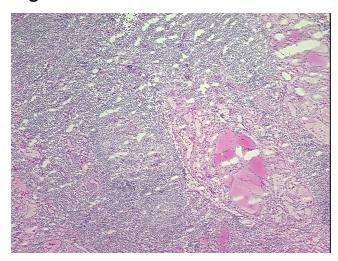

medical center path

report):

Carcinoma of thyroid, papillary, follicular variant

Extensive lymphoid tissue infiltration consistent with Hashimotos thyroiditis

**Age:** 31

**Gender:** Female

**Tumor Grade:** AJCC GX: Grade cannot be assessed



**OriGene Technologies, Inc.** 9620 Medical Center Drive, Ste 200

CN: techsupport@origene.cn

Rockville, MD 20850, US Phone: +1-888-267-4436 https://www.origene.com techsupport@origene.com EU: info-de@origene.com



Minimum Stage Grouping:

T (Extent of Primary

Tumor):

N (Lymph node N0

metastasis):

M (Distant metastasis): MX

**Storage:** Store frozen tissue sections at -80°C.

T2

Stability: All frozen tissue sections are stable for 1 year from date of purchase if stored at -80°C

without repeated freeze/thaws.

## **Product images:**



4x Image



20x Image