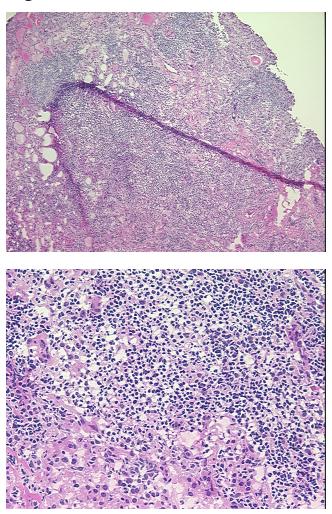

| Product Type:                                           | Frozen Sections                                                               |
|---------------------------------------------------------|-------------------------------------------------------------------------------|
| Disease State:                                          | Other Disease                                                                 |
| Diagnosis Category:                                     | Thyroiditis                                                                   |
| Tissue:                                                 | Thyroid gland                                                                 |
| Frozen Sample ID:                                       | FR000165C7                                                                    |
| Case ID:                                                | CU000005300                                                                   |
| Tissue of Origin:                                       | Thyroid gland                                                                 |
| Site of Finding:                                        | Thyroid gland                                                                 |
| Appearance:                                             | L                                                                             |
| Sample Diagnosis (from<br>Pathology Verification):      | Thyroiditis, Hashimotos                                                       |
| Normal:                                                 | 0%                                                                            |
| Lesional:                                               | 100%                                                                          |
| Tumor:                                                  | 0%                                                                            |
| Tumor Hypo/Acellular<br>Stroma:                         | 0%                                                                            |
| Tumor Hypercellular<br>Stroma:                          | 0%                                                                            |
| Necrosis:                                               | 0%                                                                            |
| Pathology Verification<br>notes from H&E review:        | Extensive lymphoid tissue infiltration consistent with Hashimotos thyroiditis |
| CASE Diagnosis (from<br>medical center path<br>report): | Carcinoma of thyroid, papillary, follicular variant                           |
| Age:                                                    | 31                                                                            |
| Gender:                                                 | Female                                                                        |
| Tumor Grade:                                            | AJCC GX: Grade cannot be assessed                                             |

## Product images:

4x Image

20x Image

This product is to be used for laboratory only. Not for diagnostic or therapeutic use. ©2022 OriGene Technologies, Inc., 9620 Medical Center Drive, Ste 200, Rockville, MD 20850, US