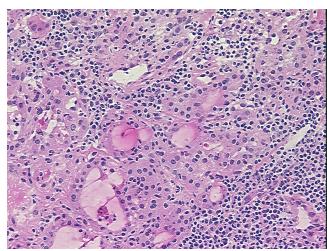

ical center path

report):

Carcinoma of thyroid, papillary, follicular variant

Extensive lymphoid tissue infiltration consistent with Hashimotos thyroiditis

31 Age:

Gender: **Female** 

**Tumor Grade:** AJCC GX: Grade cannot be assessed



OriGene Technologies, Inc. 9620 Medical Center Drive, Ste 200

CN: techsupport@origene.cn

Rockville, MD 20850, US Phone: +1-888-267-4436 https://www.origene.com techsupport@origene.com EU: info-de@origene.com



Minimum Stage Grouping:

T (Extent of Primary

Tumor):

N (Lymph node N0

metastasis):

M (Distant metastasis): MX

**Storage:** Store frozen tissue sections at -80°C.

T2

Stability: All frozen tissue sections are stable for 1 year from date of purchase if stored at -80°C

without repeated freeze/thaws.

## **Product images:**



4x Image



20x Image