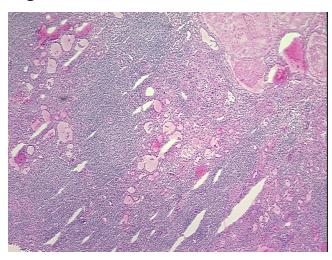

(from** medical center path

report):

Carcinoma of thyroid, papillary, follicular variant

Extensive lymphoid tissue infiltration consistent with Hashimotos thyroiditis

31 Age:

Gender: **Female** 

**Tumor Grade:** AJCC GX: Grade cannot be assessed



OriGene Technologies, Inc. 9620 Medical Center Drive, Ste 200

CN: techsupport@origene.cn

Rockville, MD 20850, US Phone: +1-888-267-4436 https://www.origene.com techsupport@origene.com EU: info-de@origene.com



Minimum Stage Grouping:

T (Extent of Primary

Tumor):

N (Lymph node N0

metastasis):

M (Distant metastasis): MX

**Storage:** Store frozen tissue sections at -80°C.

T2

Stability: All frozen tissue sections are stable for 1 year from date of purchase if stored at -80°C

without repeated freeze/thaws.

## **Product images:**



4x Image



20x Image