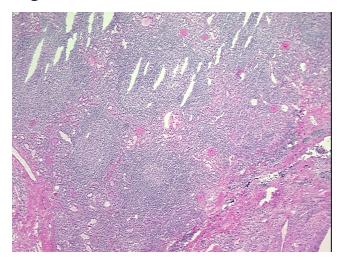

## **Product images:**

4x Image

20x Image

Site of Finding: Thyroid gland

Appearance:

Sample Diagnosis (from Pathology Verification):

Thyroiditis, Hashimotos

0% Normal:

Lesional: 100%

0% Tumor:

Tumor Hypo/Acellular

**CASE Diagnosis (from** 

medical center path

report):

Carcinoma of thyroid, papillary, follicular variant

Extensive lymphoid tissue infiltration consistent with Hashimotos thyroiditis

31 Age:

Gender: **Female** 