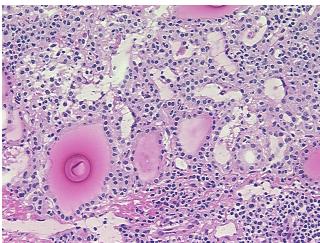

## **Product images:**

4x Image

20x Image

Site of Finding: Thyroid gland

Appearance:

Sample Diagnosis (from Pathology Verification):

Thyroiditis, Hashimotos

0% Normal:

Lesional: 100%

0% Tumor:

Tumor Hypo/Acellular

**CASE Diagnosis (from** 

medical center path

report):

Carcinoma of thyroid, papillary, follicular variant

Extensive lymphoid tissue infiltration consistent with Hashimotos thyroiditis

31 Age:

Gender: **Female** 