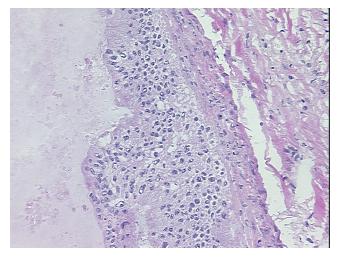

us, borderline

35% Normal:

Lesional: 0%

20% Tumor:

Tumor Hypo/Acellular

Stroma:

**Tumor Hypercellular** 10%

Stroma:

0% **Necrosis:** 

**CASE Diagnosis (from** 

medical center path

report):

Tumor of ovary, mucinous, borderline

68 Age:

**Female** Gender:

**Tumor Grade:** Not Reported

IΑ

Minimum Stage

Grouping:



Rockville, MD 20850, US Phone: +1-888-267-4436 https://www.origene.com techsupport@origene.com EU: info-de@origene.com CN: techsupport@origene.cn



T (Extent of Primary

Tumor):

T1a

N (Lymph node

metastasis):

NX

M (Distant metastasis): MX

**Storage:** Store frozen tissue sections at -80°C.

Stability: All frozen tissue sections are stable for 1 year from date of purchase if stored at -80°C

without repeated freeze/thaws.

## **Product images:**



4x Image



20x Image