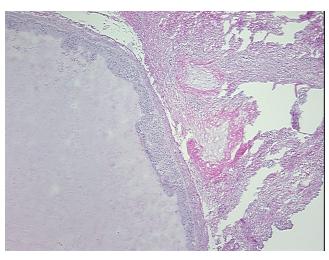

vary, mucinous, borderline

35% Normal:

Lesional: 0%

20% Tumor:

Tumor Hypo/Acellular

Stroma:

**Tumor Hypercellular** 10%

Stroma:

0% **Necrosis:** 

**CASE Diagnosis (from** 

medical center path

report):

Tumor of ovary, mucinous, borderline

68 Age:

**Female** Gender:

**Tumor Grade:** Not Reported

IΑ

Minimum Stage

Grouping:



Rockville, MD 20850, US Phone: +1-888-267-4436 https://www.origene.com techsupport@origene.com EU: info-de@origene.com CN: techsupport@origene.cn



T (Extent of Primary

Tumor):

T1a

N (Lymph node

metastasis):

NX

M (Distant metastasis): MX

**Storage:** Store frozen tissue sections at -80°C.

Stability: All frozen tissue sections are stable for 1 year from date of purchase if stored at -80°C

without repeated freeze/thaws.

## **Product images:**



4x Image



20x Image