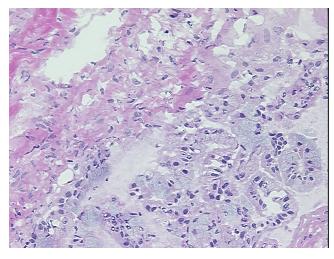

Tumor Hypo/Acellular

Stroma:

Tumor Hypercellular

Stroma:

10%

0%

15%

Necrosis:

CASE Diagnosis (from

medical center path

report):

Tumor of ovary, mucinous, borderline

**Age:** 68

Gender: Female

Tumor Grade: Not Reported

Minimum Stage IA

Grouping:

**OriGene Technologies, Inc.** 9620 Medical Center Drive, Ste 200

CN: techsupport@origene.cn

Rockville, MD 20850, US Phone: +1-888-267-4436 https://www.origene.com techsupport@origene.com EU: info-de@origene.com



T (Extent of Primary

Tumor):

T1a

N (Lymph node

NX

metastasis):

M (Distant metastasis): MX

**Storage:** Store frozen tissue sections at -80°C.

Stability: All frozen tissue sections are stable for 1 year from date of purchase if stored at -80°C

without repeated freeze/thaws.

## **Product images:**



4x Image



20x Image