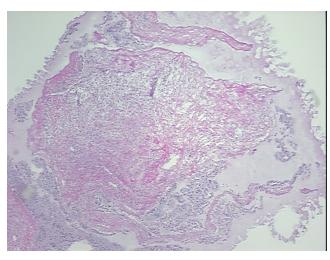

Tumor: 30%

Tumor Hypo/Acellular

Stroma:

Tumor Hypercellular

Stroma:

10%

0%

15%

Necrosis:

CASE Diagnosis (from

medical center path

report):

Tumor of ovary, mucinous, borderline

**Age:** 68

Gender: Female

Tumor Grade: Not Reported

Minimum Stage IA

Grouping:

**OriGene Technologies, Inc.** 9620 Medical Center Drive, Ste 200

CN: techsupport@origene.cn

Rockville, MD 20850, US Phone: +1-888-267-4436 https://www.origene.com techsupport@origene.com EU: info-de@origene.com



T (Extent of Primary

Tumor):

T1a

N (Lymph node

NX

metastasis):

M (Distant metastasis): MX

**Storage:** Store frozen tissue sections at -80°C.

Stability: All frozen tissue sections are stable for 1 year from date of purchase if stored at -80°C

without repeated freeze/thaws.

## **Product images:**



4x Image



20x Image