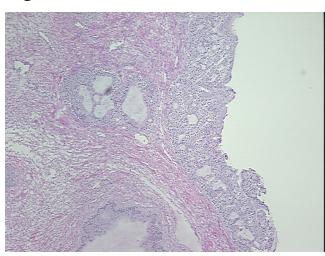

ication** 

notes from H&E review:

normal component consists of 100% ovarian stroma

**CASE Diagnosis (from** 

medical center path

report):

Tumor of ovary, mucinous, borderline

68 Age:

Gender: **Female** 

**Tumor Grade:** Not Reported



OriGene Technologies, Inc. 9620 Medical Center Drive, Ste 200

CN: techsupport@origene.cn

Rockville, MD 20850, US Phone: +1-888-267-4436 https://www.origene.com techsupport@origene.com EU: info-de@origene.com



Minimum Stage Grouping:

IΑ

T (Extent of Primary

Tumor):

. . .

N (Lymph node metastasis):

NX

T1a

M (Distant metastasis):

MX

Storage:

Store frozen tissue sections at -80°C.

Stability:

All frozen tissue sections are stable for 1 year from date of purchase if stored at -80°C

without repeated freeze/thaws.

## **Product images:**



4x Image



20x Image