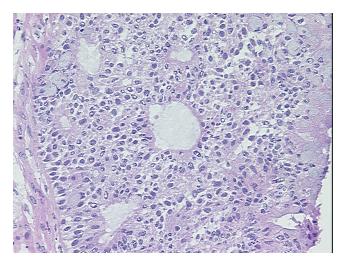

notes from H&E review:

normal component consists of 100% ovarian stroma

**CASE Diagnosis (from** 

medical center path

report):

Tumor of ovary, mucinous, borderline

68 Age:

Gender: **Female** 

**Tumor Grade:** Not Reported



OriGene Technologies, Inc. 9620 Medical Center Drive, Ste 200

CN: techsupport@origene.cn

Rockville, MD 20850, US Phone: +1-888-267-4436 https://www.origene.com techsupport@origene.com EU: info-de@origene.com



Minimum Stage Grouping:

IΑ

T (Extent of Primary

Tumor):

. . .

N (Lymph node metastasis):

NX

T1a

M (Distant metastasis):

MX

Storage:

Store frozen tissue sections at -80°C.

Stability:

All frozen tissue sections are stable for 1 year from date of purchase if stored at -80°C

without repeated freeze/thaws.

## **Product images:**



4x Image



20x Image