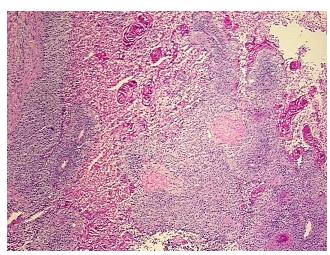

cellular** 

Stroma:

0%

Necrosis: 55%

CASE Diagnosis (from

medical center path

report):

Carcinoma of nasal sinus, squamous cell

**Age:** 72

Gender: Not specified

**Tumor Grade:** AICC G2: Moderately differentiated

Minimum Stage

**Grouping:** 

Ш



**OriGene Technologies, Inc.** 9620 Medical Center Drive, Ste 200

CN: techsupport@origene.cn

Rockville, MD 20850, US Phone: +1-888-267-4436 https://www.origene.com techsupport@origene.com EU: info-de@origene.com



T (Extent of Primary

Tumor):

pT2

N (Lymph node metastasis):

pNX

metastasisj.

M (Distant metastasis): pMX

**Storage:** Store frozen tissue sections at -80°C.

Stability: All frozen tissue sections are stable for 1 year from date of purchase if stored at -80°C

without repeated freeze/thaws.

## **Product images:**



4x Image



20x Image