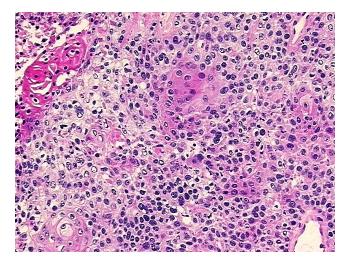

Stroma:

0%

Necrosis: 55%

CASE Diagnosis (from

medical center path

report):

Carcinoma of nasal sinus, squamous cell

**Age:** 72

Gender: Not specified

**Tumor Grade:** AICC G2: Moderately differentiated

Minimum Stage

**Grouping:** 

Ш



**OriGene Technologies, Inc.** 9620 Medical Center Drive, Ste 200

CN: techsupport@origene.cn

Rockville, MD 20850, US Phone: +1-888-267-4436 https://www.origene.com techsupport@origene.com EU: info-de@origene.com



T (Extent of Primary

Tumor):

pT2

N (Lymph node metastasis):

pNX

metastasisj.

M (Distant metastasis): pMX

**Storage:** Store frozen tissue sections at -80°C.

Stability: All frozen tissue sections are stable for 1 year from date of purchase if stored at -80°C

without repeated freeze/thaws.

## **Product images:**



4x Image



20x Image