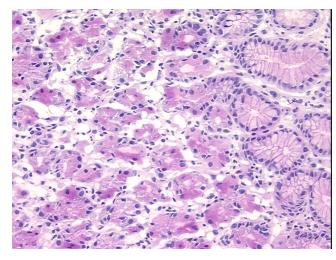

## **Product data:**

**Product Type: Frozen Sections** 

**Disease State:** Normal Normal **Diagnosis Category:** Tissue: Stomach

Frozen Sample ID: FR5B335C2B Case ID: CU0000005295

Tissue of Origin: Stomach Site of Finding: Stomach

Appearance:

Sample Diagnosis (from Pathology Verification):

Within normal limits

100% Normal: Lesional: 0% 0% Tumor:

Tumor Hypo/Acellular

Stroma:

**Tumor Hypercellular** 0%

Stroma:

**Necrosis:** 

**Pathology Verification** 

notes from H&E review:

**CASE Diagnosis (from** medical center path

report):

Adenocarcinoma of esophagus

45% gastric mucosa, 55% submucosa and muscle

76 Age: Gender: Male

## **Product images:**

4x Image

20x Image