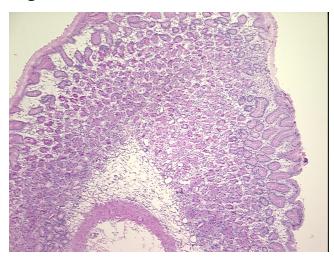

## **Product data:**

**Product Type: Frozen Sections** 

**Disease State:** Normal Normal **Diagnosis Category:** Tissue: Stomach

Frozen Sample ID: FR5B335C2B Case ID: CU0000005295

Tissue of Origin: Stomach Site of Finding: Stomach

Appearance:

Sample Diagnosis (from Pathology Verification):

Within normal limits

100% Normal: Lesional: 0% 0% Tumor:

Tumor Hypo/Acellular

Stroma:

**Tumor Hypercellular** 0%

Stroma:

**Necrosis:** 

**Pathology Verification** 

notes from H&E review:

**CASE Diagnosis (from** medical center path

report):

Adenocarcinoma of esophagus

45% gastric mucosa, 55% submucosa and muscle

76 Age: Gender: Male

## **Product images:**

4x Image

20x Image