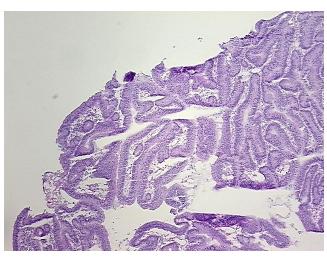

## **Product images:**

4x Image

20x Image

Т Appearance:

Sample Diagnosis (from Pathology Verification):

Adenoma of rectum

0%

Ш

Normal: 0% Lesional: 0% 90% Tumor:

Tumor Hypo/Acellular

Stroma: