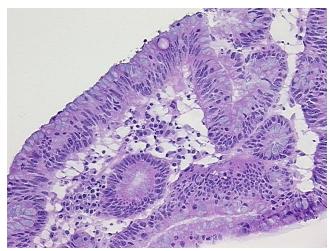

## **Product images:**

4x Image

20x Image

Т Appearance:

Sample Diagnosis (from Pathology Verification):

Adenoma of rectum

0%

Ш

Normal: 0% Lesional: 0% 90% Tumor:

Tumor Hypo/Acellular

Stroma: