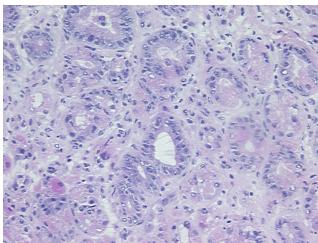

es from H&E review: 45% mucosa, 55% submucosa and muscle.

**CASE Diagnosis (from** medical center path

report):

Adenocarcinoma of gastroesophageal junction

43 Age:

Gender: **Female** 

**Tumor Grade:** AJCC G3: Poorly differentiated



OriGene Technologies, Inc. 9620 Medical Center Drive, Ste 200

CN: techsupport@origene.cn

Rockville, MD 20850, US Phone: +1-888-267-4436 https://www.origene.com techsupport@origene.com EU: info-de@origene.com



Minimum Stage Grouping:

Ш

T3

T (Extent of Primary

Tumor):

N (Lymph node N1

metastasis):

M (Distant metastasis): MX

**Storage:** Store frozen tissue sections at -80°C.

Stability: All frozen tissue sections are stable for 1 year from date of purchase if stored at -80°C

without repeated freeze/thaws.

## **Product images:**



4x Image



20x Image