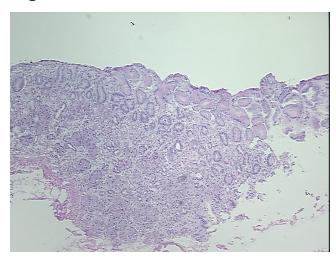

cation** notes from H&E review: 45% mucosa, 55% submucosa and muscle.

**CASE Diagnosis (from** medical center path

report):

Adenocarcinoma of gastroesophageal junction

43 Age:

Gender: **Female** 

**Tumor Grade:** AJCC G3: Poorly differentiated



OriGene Technologies, Inc. 9620 Medical Center Drive, Ste 200

CN: techsupport@origene.cn

Rockville, MD 20850, US Phone: +1-888-267-4436 https://www.origene.com techsupport@origene.com EU: info-de@origene.com



Minimum Stage Grouping:

Ш

T3

T (Extent of Primary

Tumor):

N (Lymph node N1

metastasis):

M (Distant metastasis): MX

**Storage:** Store frozen tissue sections at -80°C.

Stability: All frozen tissue sections are stable for 1 year from date of purchase if stored at -80°C

without repeated freeze/thaws.

## **Product images:**



4x Image



20x Image