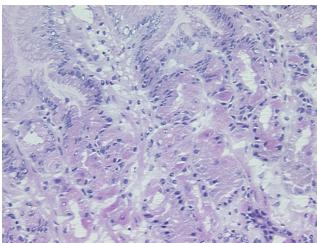

rom H&E review:

40% mucosa, 60% submucosa and muscle.

CASE Diagnosis (from medical center path

report):

Adenocarcinoma of gastroesophageal junction

**Age:** 43

**Gender:** Female

**Tumor Grade:** AJCC G3: Poorly differentiated



**OriGene Technologies, Inc.** 9620 Medical Center Drive, Ste 200

CN: techsupport@origene.cn

Rockville, MD 20850, US Phone: +1-888-267-4436 https://www.origene.com techsupport@origene.com EU: info-de@origene.com



Minimum Stage Grouping:

Ш

T3

T (Extent of Primary

Tumor):

N (Lymph node N1

metastasis):

M (Distant metastasis): MX

**Storage:** Store frozen tissue sections at -80°C.

Stability: All frozen tissue sections are stable for 1 year from date of purchase if stored at -80°C

without repeated freeze/thaws.

## **Product images:**



4x Image



20x Image