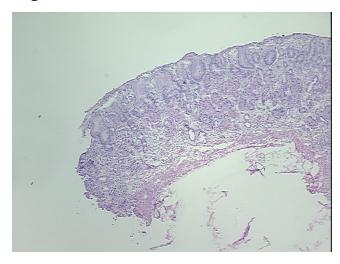

tion notes from H&E review:

40% mucosa, 60% submucosa and muscle.

CASE Diagnosis (from medical center path

report):

Adenocarcinoma of gastroesophageal junction

**Age:** 43

**Gender:** Female

**Tumor Grade:** AJCC G3: Poorly differentiated



**OriGene Technologies, Inc.** 9620 Medical Center Drive, Ste 200

CN: techsupport@origene.cn

Rockville, MD 20850, US Phone: +1-888-267-4436 https://www.origene.com techsupport@origene.com EU: info-de@origene.com



Minimum Stage Grouping:

Ш

T3

T (Extent of Primary

Tumor):

N (Lymph node N1

metastasis):

M (Distant metastasis): MX

**Storage:** Store frozen tissue sections at -80°C.

Stability: All frozen tissue sections are stable for 1 year from date of purchase if stored at -80°C

without repeated freeze/thaws.

## **Product images:**



4x Image



20x Image