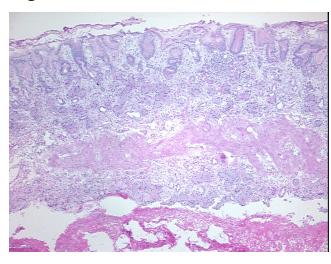

## **Product data:**

**Product Type: Frozen Sections** 

**Disease State:** Normal **Diagnosis Category:** Normal Tissue: Stomach

Frozen Sample ID: FR5B335B2A Case ID: CU0000005290

Tissue of Origin: Stomach Site of Finding: Stomach

Appearance:

Sample Diagnosis (from Pathology Verification):

Within normal limits

100% Normal: Lesional: 0% 0% Tumor:

Tumor Hypo/Acellular

Stroma:

0%

**Tumor Hypercellular** 

Stroma:

0%

**Necrosis:** 0%

**Pathology Verification** 

notes from H&E review:

60% mucosa, 40% muscle

**CASE Diagnosis (from** medical center path

report):

Adenocarcinoma of gastroesophageal junction

43 Age:

Gender: **Female** 

**Tumor Grade:** AJCC G3: Poorly differentiated

OriGene Technologies, Inc. 9620 Medical Center Drive, Ste 200

CN: techsupport@origene.cn

## **Product images:**

4x Image

20x Image