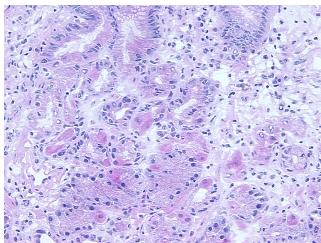

## **Product data:**

**Product Type: Frozen Sections** 

**Disease State:** Normal **Diagnosis Category:** Normal Tissue: Stomach

Frozen Sample ID: FR5B335B2A Case ID: CU0000005290

Tissue of Origin: Stomach Site of Finding: Stomach

Appearance:

Sample Diagnosis (from Pathology Verification):

Within normal limits

100% Normal: Lesional: 0% 0% Tumor:

Tumor Hypo/Acellular

Stroma:

0%

**Tumor Hypercellular** 

Stroma:

0%

**Necrosis:** 0%

**Pathology Verification** 

notes from H&E review:

60% mucosa, 40% muscle

**CASE Diagnosis (from** medical center path

report):

Adenocarcinoma of gastroesophageal junction

43 Age:

Gender: **Female** 

**Tumor Grade:** AJCC G3: Poorly differentiated

OriGene Technologies, Inc. 9620 Medical Center Drive, Ste 200

CN: techsupport@origene.cn

## **Product images:**

4x Image

20x Image