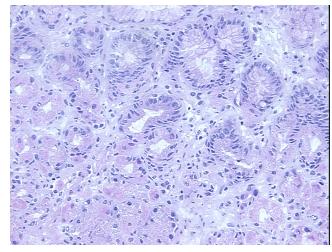

**Pathology Verification** 

notes from H&E review:

**CASE Diagnosis (from** medical center path

report):

Adenocarcinoma of gastroesophageal junction

43 Age:

Gender: **Female** 

**Tumor Grade:** AJCC G3: Poorly differentiated



OriGene Technologies, Inc. 9620 Medical Center Drive, Ste 200

CN: techsupport@origene.cn

Rockville, MD 20850, US Phone: +1-888-267-4436 https://www.origene.com techsupport@origene.com EU: info-de@origene.com



Minimum Stage **Grouping:** 

Ш

T (Extent of Primary

Tumor):

N (Lymph node

N1

T3

metastasis):

MX

M (Distant metastasis):

Store frozen tissue sections at -80°C.

Storage: Stability: All frozen tissue sections are stable for 1 year from date of purchase if stored at -80°C

without repeated freeze/thaws.

## **Product images:**



4x Image



20x Image