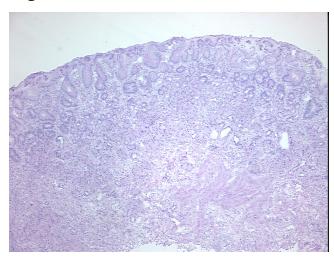

*Necrosis:** 

**Pathology Verification** 

notes from H&E review:

**CASE Diagnosis (from** medical center path

report):

Adenocarcinoma of gastroesophageal junction

43 Age:

Gender: **Female** 

**Tumor Grade:** AJCC G3: Poorly differentiated



OriGene Technologies, Inc. 9620 Medical Center Drive, Ste 200

CN: techsupport@origene.cn

Rockville, MD 20850, US Phone: +1-888-267-4436 https://www.origene.com techsupport@origene.com EU: info-de@origene.com



Minimum Stage **Grouping:** 

Ш

T (Extent of Primary

Tumor):

N (Lymph node

N1

T3

metastasis):

MX

M (Distant metastasis):

Store frozen tissue sections at -80°C.

Storage: Stability: All frozen tissue sections are stable for 1 year from date of purchase if stored at -80°C

without repeated freeze/thaws.

## **Product images:**



4x Image



20x Image