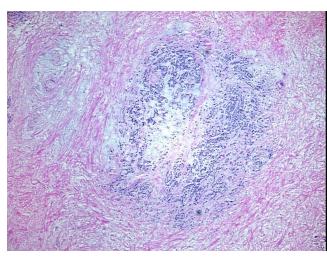

## **Product data:**

**Product Type:** Frozen Sections

**Disease State:** Cancer

Tissue: Esophagus
Frozen Sample ID: FR00016681

Case ID: CU0000005290

Tissue of Origin: Esophagus
Site of Finding: Esophagus
Appearance: Tumor

Sample Diagnosis (from Pathology Verification):

Adenocarcinoma of gastroesophageal junction

 Normal:
 0%

 Lesional:
 0%

 Tumor:
 20%

Tumor Hypo/Acellular

Stroma:

Tumor Hypercellular 0%

Stroma:

Necrosis: 0%

CASE Diagnosis (from medical center path

report):

Adenocarcinoma of gastroesophageal junction

**Age:** 43

Gender: Female

**Tumor Grade:** AJCC G3: Poorly differentiated

## **Product images:**

4x Image

20x Image