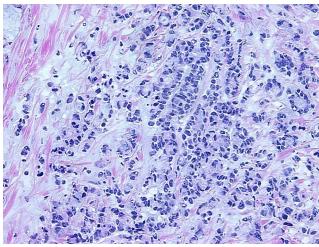

## **Product data:**

**Product Type:** Frozen Sections

**Disease State:** Cancer

Tissue: Esophagus
Frozen Sample ID: FR00016681

Case ID: CU0000005290

Tissue of Origin: Esophagus
Site of Finding: Esophagus
Appearance: Tumor

Sample Diagnosis (from Pathology Verification):

Adenocarcinoma of gastroesophageal junction

 Normal:
 0%

 Lesional:
 0%

 Tumor:
 20%

Tumor Hypo/Acellular

Stroma:

Tumor Hypercellular 0%

Stroma:

Necrosis: 0%

CASE Diagnosis (from medical center path

report):

Adenocarcinoma of gastroesophageal junction

**Age:** 43

Gender: Female

**Tumor Grade:** AJCC G3: Poorly differentiated

## **Product images:**

4x Image

20x Image