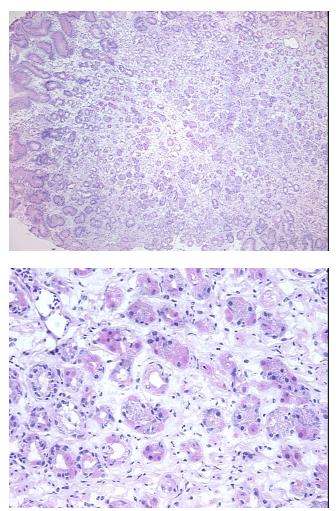

#### **Product data:**

**Product Type: Frozen Sections Disease State:** Normal Normal **Diagnosis Category:** Tissue: Stomach Frozen Sample ID: FR0001667F Case ID: CU000005290 **Tissue of Origin:** Stomach Site of Finding: Stomach Appearance: R Within normal limits Sample Diagnosis (from Pathology Verification): 100% Normal: Lesional: 0% 0% Tumor: Tumor Hypo/Acellular 0% Stroma: **Tumor Hypercellular** 0% Stroma: Necrosis: 0% **Pathology Verification** 100% mucosa notes from H&E review: CASE Diagnosis (from Adenocarcinoma of gastroesophageal junction medical center path report): 43 Age: Gender: Female Tumor Grade: AJCC G3: Poorly differentiated

## Product images:

**%**//

4x Image

20x Image

This product is to be used for laboratory only. Not for diagnostic or therapeutic use. ©2022 OriGene Technologies, Inc., 9620 Medical Center Drive, Ste 200, Rockville, MD 20850, US