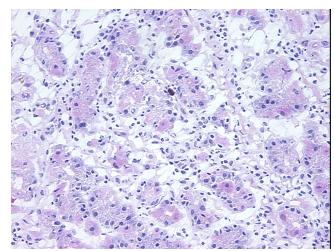

## **Product images:**

4x Image

20x Image

Appearance:

Sample Diagnosis (from Pathology Verification):

Within normal limits

Normal: 100% Lesional: 0% Tumor: 0%

Tumor Hypo/Acellular

Stroma:

0%

**Tumor Hypercellular** 

Stroma:

0%

Necrosis: 09

Pathology Verification notes from H&E review:

70% Gastric mucosa, 5% submucosa, 25% muscle

CASE Diagnosis (from medical center path

report):

Adenocarcinoma of gastroesophageal junction