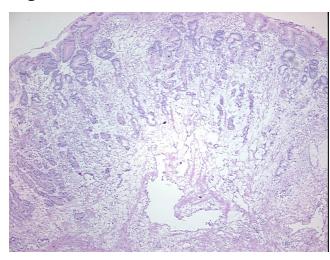

## **Product images:**

4x Image

20x Image

Appearance:

Sample Diagnosis (from Pathology Verification):

Within normal limits

Normal: 100% Lesional: 0% Tumor: 0%

Tumor Hypo/Acellular

Stroma:

0%

**Tumor Hypercellular** 

Stroma:

0%

Necrosis: 09

Pathology Verification notes from H&E review:

70% Gastric mucosa, 5% submucosa, 25% muscle

CASE Diagnosis (from medical center path

report):

Adenocarcinoma of gastroesophageal junction