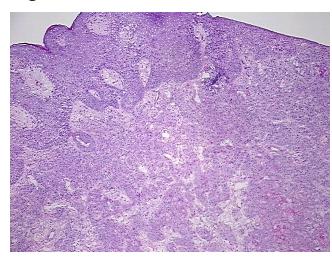

## **Product images:**

4x Image

20x Image

Site of Finding: Perineum

Appearance: T

Sample Diagnosis (from

Pathology Verification):

Carcinoma of skin, squamous cell

Normal: 0%

Lesional: 0%

Tumor: 90%

notes from H&E review:

CASE Diagnosis (from

medical center path report):

Carcinoma of perineum, squamous cell

Invasive, moderately differentiated squamous cell carcinoma

**Age:** 63

Gender: Male

**Tumor Grade:** AJCC G2: Moderately differentiated