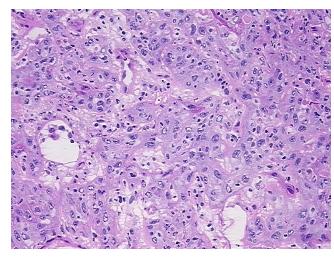

## **Product images:**

4x Image

20x Image

Site of Finding: Perineum

Appearance: T

Sample Diagnosis (from

Pathology Verification):

Carcinoma of skin, squamous cell

Normal: 0%

Lesional: 0%

Tumor: 90%

notes from H&E review:

CASE Diagnosis (from

medical center path report):

Carcinoma of perineum, squamous cell

Invasive, moderately differentiated squamous cell carcinoma

**Age:** 63

Gender: Male

**Tumor Grade:** AJCC G2: Moderately differentiated