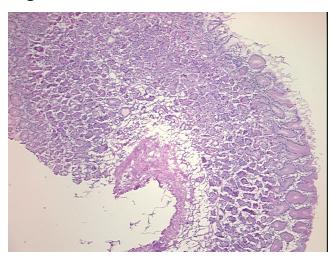

erification notes from H&E review:

40% mucosa, 60% submucosa and muscularis

CASE Diagnosis (from medical center path

report):

Adenocarcinoma of gastroesophageal junction

Age: 73
Gender: Male

**Tumor Grade:** AJCC G2: Moderately differentiated



**OriGene Technologies, Inc.** 9620 Medical Center Drive, Ste 200

CN: techsupport@origene.cn

Rockville, MD 20850, US Phone: +1-888-267-4436 https://www.origene.com techsupport@origene.com EU: info-de@origene.com



Minimum Stage Grouping:

T (Extent of Primary

Tumor):

N (Lymph node N0

metastasis):

M (Distant metastasis): MX

**Storage:** Store frozen tissue sections at -80°C.

T1

Stability: All frozen tissue sections are stable for 1 year from date of purchase if stored at -80°C

without repeated freeze/thaws.

## **Product images:**



4x Image



20x Image