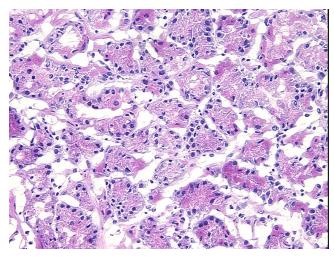

notes from H&E review:

40% mucosa, 60% submucosa and muscularis

CASE Diagnosis (from medical center path

report):

Adenocarcinoma of gastroesophageal junction

Age: 73
Gender: Male

**Tumor Grade:** AJCC G2: Moderately differentiated



**OriGene Technologies, Inc.** 9620 Medical Center Drive, Ste 200

CN: techsupport@origene.cn

Rockville, MD 20850, US Phone: +1-888-267-4436 https://www.origene.com techsupport@origene.com EU: info-de@origene.com



Minimum Stage Grouping:

T (Extent of Primary

Tumor):

N (Lymph node N0

metastasis):

M (Distant metastasis): MX

**Storage:** Store frozen tissue sections at -80°C.

T1

Stability: All frozen tissue sections are stable for 1 year from date of purchase if stored at -80°C

without repeated freeze/thaws.

## **Product images:**



4x Image



20x Image