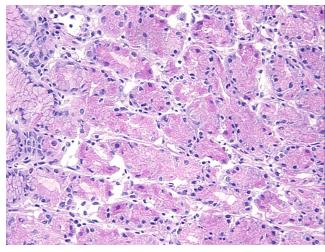

otes from H&E review:

60% mucosa, 40% submucosa and muscularis

CASE Diagnosis (from medical center path

report):

Adenocarcinoma of gastroesophageal junction

Age: 73
Gender: Male

**Tumor Grade:** AJCC G2: Moderately differentiated



**OriGene Technologies, Inc.** 9620 Medical Center Drive, Ste 200

CN: techsupport@origene.cn

Rockville, MD 20850, US Phone: +1-888-267-4436 https://www.origene.com techsupport@origene.com EU: info-de@origene.com



Minimum Stage

T (Extent of Primary

Grouping:

Tumor):

N (Lymph node N0

metastasis):

M (Distant metastasis): MX

**Storage:** Store frozen tissue sections at -80°C.

T1

Stability: All frozen tissue sections are stable for 1 year from date of purchase if stored at -80°C

without repeated freeze/thaws.

## **Product images:**



4x Image



20x Image