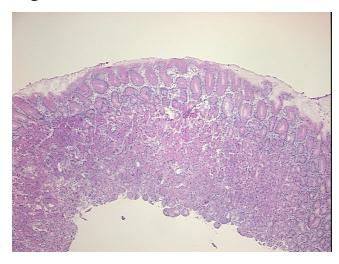

rification notes from H&E review:

60% mucosa, 40% submucosa and muscularis

CASE Diagnosis (from medical center path

report):

Adenocarcinoma of gastroesophageal junction

Age: 73
Gender: Male

**Tumor Grade:** AJCC G2: Moderately differentiated



**OriGene Technologies, Inc.** 9620 Medical Center Drive, Ste 200

CN: techsupport@origene.cn

Rockville, MD 20850, US Phone: +1-888-267-4436 https://www.origene.com techsupport@origene.com EU: info-de@origene.com



Minimum Stage

T (Extent of Primary

Grouping:

Tumor):

N (Lymph node N0

metastasis):

M (Distant metastasis): MX

**Storage:** Store frozen tissue sections at -80°C.

T1

Stability: All frozen tissue sections are stable for 1 year from date of purchase if stored at -80°C

without repeated freeze/thaws.

## **Product images:**



4x Image



20x Image