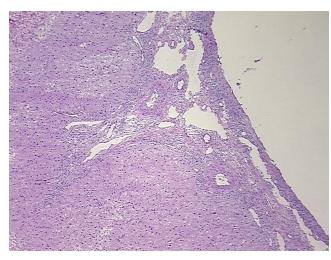

% Tumor: 0%

Tumor Hypo/Acellular

Stroma:

**Tumor Hypercellular** 

Stroma:

0% **Necrosis:** 

**CASE Diagnosis (from** medical center path

report):

Tumor of ovary, serous, borderline

38 Age:

Gender: **Female** 

**Tumor Grade:** AJCC GB: Borderline malignancy

0%

Minimum Stage

Grouping:

IIIA



9620 Medical Center Drive, Ste 200 Rockville, MD 20850, US Phone: +1-888-267-4436 https://www.origene.com techsupport@origene.com EU: info-de@origene.com CN: techsupport@origene.cn





T (Extent of Primary

Tumor):

N0

T3a

N (Lymph node metastasis):

M (Distant metastasis): MX

**Storage:** Store frozen tissue sections at -80°C.

Stability: All frozen tissue sections are stable for 1 year from date of purchase if stored at -80°C

without repeated freeze/thaws.

## **Product images:**



4x Image



20x Image