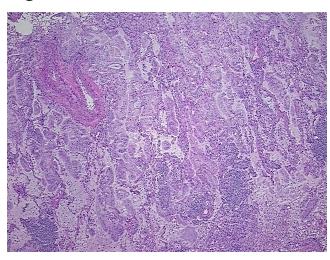

Site of Finding: Lung

Т Appearance:

Sample Diagnosis (from

Adenocarcinoma of lung Pathology Verification):

0% Normal:

Lesional: 0%

45% Tumor:

Tumor Hypo/Acellular

Stroma:

**Tumor Hypercellular** 

Stroma:

55%

0%

**Necrosis:** 

Prominent chronic inflammatory infiltrate present as well as many macrophages

**Pathology Verification** 

notes from H&E review:

**CASE Diagnosis (from** 

medical center path

report):

Adenocarcinoma of lung

72 Age:

Gender: **Female** 

**Tumor Grade:** AJCC G2: Moderately differentiated

## **Product images:**

4x Image

20x Image