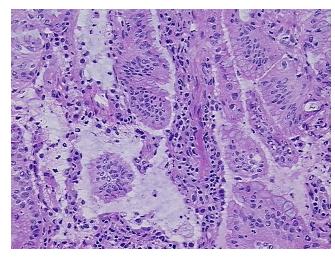

Site of Finding: Lung

Т Appearance:

Sample Diagnosis (from

Adenocarcinoma of lung Pathology Verification):

0% Normal:

Lesional: 0%

45% Tumor:

Tumor Hypo/Acellular

Stroma:

**Tumor Hypercellular** 

Stroma:

55%

0%

**Necrosis:** 

Prominent chronic inflammatory infiltrate present as well as many macrophages

**Pathology Verification** 

notes from H&E review:

**CASE Diagnosis (from** 

medical center path

report):

Adenocarcinoma of lung

72 Age:

Gender: **Female** 

**Tumor Grade:** AJCC G2: Moderately differentiated

## **Product images:**

4x Image

20x Image