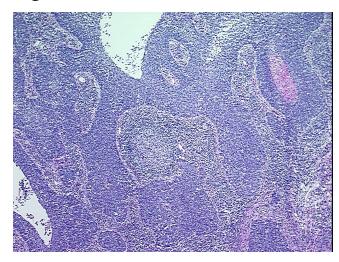

## **Product images:**

4x Image

20x Image

**Tissue of Origin:** Metastasis, unknown source

Site of Finding: Lymph node

Appearance: Tumor

Sample Diagnosis (from Pathology Verification):

Carcinoma of unknown origin, squamous cell, metastatic

Normal: 0%

**Necrosis:** 5%

**Pathology Verification** 

notes from H&E review:

**CASE Diagnosis (from** 

medical center path report):

Carcinoma of unknown origin, squamous cell, metastatic

Tumor metastasized to lymph node