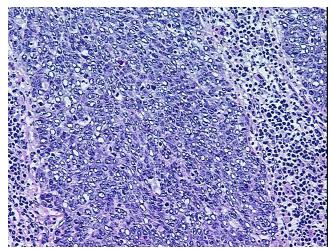

## **Product images:**

4x Image

20x Image

**Tissue of Origin:** Metastasis, unknown source

Site of Finding: Lymph node

Appearance: Tumor

Sample Diagnosis (from Pathology Verification):

Carcinoma of unknown origin, squamous cell, metastatic

Normal: 0%

**Necrosis:** 5%

**Pathology Verification** 

notes from H&E review:

**CASE Diagnosis (from** 

medical center path report):

Carcinoma of unknown origin, squamous cell, metastatic

Tumor metastasized to lymph node