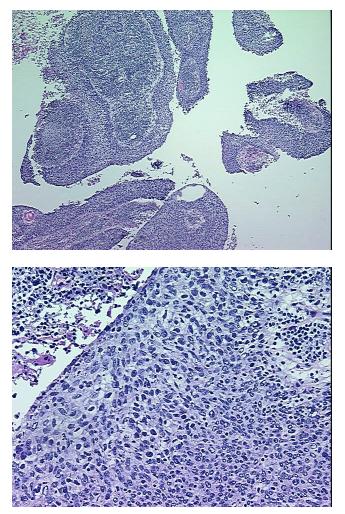

#### **Product Type: Frozen Sections Disease State:** Cancer Tissue: Unknown tissue Frozen Sample ID: FR0001642D Case ID: CU000005276 **Tissue of Origin:** Metastasis, unknown source Site of Finding: Lymph node Appearance: Tumor Sample Diagnosis (from Carcinoma of unknown origin, squamous cell, metastatic Pathology Verification): Normal: 0% Lesional: 0% 75% Tumor: Tumor Hypo/Acellular 0% Stroma: Tumor Hypercellular 23% Stroma: Necrosis: 2% Pathology Verification Tumor metastasized to lymph node notes from H&E review: Carcinoma of unknown origin, squamous cell, metastatic **CASE** Diagnosis (from medical center path report): 59 Age: Gender: Male Tumor Grade: AJCC G3: Poorly differentiated Store frozen tissue sections at -80°C. Storage:

## **Product images:**

4x Image

20x Image

This product is to be used for laboratory only. Not for diagnostic or therapeutic use. ©2023 OriGene Technologies, Inc., 9620 Medical Center Drive, Ste 200, Rockville, MD 20850, US