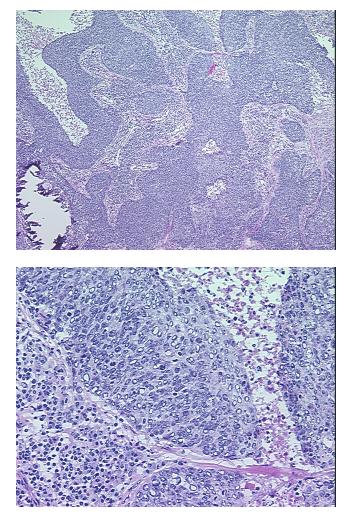

| Product Type:                                           | Frozen Sections                                        |
|---------------------------------------------------------|--------------------------------------------------------|
| Disease State:                                          | Cancer                                                 |
| Diagnosis Category:                                     | Cancer of Unknown Origin                               |
| Tissue:                                                 | Unknown origin                                         |
| Frozen Sample ID:                                       | FR0001642A                                             |
| Case ID:                                                | CU000005276                                            |
| Tissue of Origin:                                       | Metastasis, unknown source                             |
| Site of Finding:                                        | Lymph node                                             |
| Appearance:                                             | Т                                                      |
| Sample Diagnosis (from<br>Pathology Verification):      | Carcinoma of unknown origin, squamous cell, metastatic |
| Normal:                                                 | 0%                                                     |
| Lesional:                                               | 0%                                                     |
| Tumor:                                                  | 75%                                                    |
| Tumor Hypo/Acellular<br>Stroma:                         | 0%                                                     |
| Tumor Hypercellular<br>Stroma:                          | 20%                                                    |
| Necrosis:                                               | 5%                                                     |
| Pathology Verification<br>notes from H&E review:        | Tumor metastasized to lymph node                       |
| CASE Diagnosis (from<br>medical center path<br>report): | Carcinoma of unknown origin, squamous cell, metastatic |
| Age:                                                    | 59                                                     |
| Gender:                                                 | Male                                                   |
| Tumor Grade:                                            | AJCC G3: Poorly differentiated                         |
|                                                         |                                                        |

# Product images:

4x Image

20x Image

This product is to be used for laboratory only. Not for diagnostic or therapeutic use. ©2022 OriGene Technologies, Inc., 9620 Medical Center Drive, Ste 200, Rockville, MD 20850, US