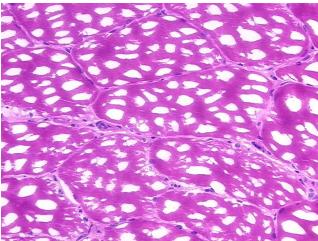

rom Pathology Verification):

Within normal limits

Normal: 100% Lesional: 0% 0% Tumor: 0%

Tumor Hypo/Acellular Stroma:

**Tumor Hypercellular** 

Stroma:

0% **Necrosis:** 

**Pathology Verification** 60% muscle, 40% tendon notes from H&E review:

**CASE Diagnosis (from** medical center path

report):

Osteomyelitis

0%

38 Age:

Gender: **Female** 

Store frozen tissue sections at -80°C. Storage:

9620 Medical Center Drive, Ste 200

OriGene Technologies, Inc.

Rockville, MD 20850, US Phone: +1-888-267-4436 https://www.origene.com techsupport@origene.com EU: info-de@origene.com CN: techsupport@origene.cn





Stability:

All frozen tissue sections are stable for 1 year from date of purchase if stored at -80 $^{\circ}$ C without repeated freeze/thaws.

## **Product images:**



4x Image



20x Image