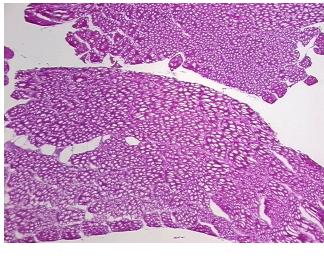

Diagnosis (from Pathology Verification):

Within normal limits

Normal: 100% Lesional: 0% 0% Tumor: 0%

Tumor Hypo/Acellular Stroma:

**Tumor Hypercellular** 

Stroma:

0% **Necrosis:** 

**Pathology Verification** 60% muscle, 40% tendon notes from H&E review:

**CASE Diagnosis (from** medical center path

report):

Osteomyelitis

0%

38 Age:

Gender: **Female** 

Store frozen tissue sections at -80°C. Storage:

9620 Medical Center Drive, Ste 200

OriGene Technologies, Inc.

Rockville, MD 20850, US Phone: +1-888-267-4436 https://www.origene.com techsupport@origene.com EU: info-de@origene.com CN: techsupport@origene.cn





Stability:

All frozen tissue sections are stable for 1 year from date of purchase if stored at -80 $^{\circ}$ C without repeated freeze/thaws.

## **Product images:**



4x Image



20x Image